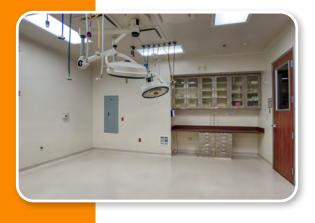

+/- 8,345 SF first floor office condo for sale. Comprised of a shell space, small office space and a Lasik eye surgery center. The three suites can be combined into a single larger contiguous space. Great revenue potential for an owner user to lease the two smaller spaces.

### **Property Highlights**

Exterior Building signage

- Built out Lasik eye surgery center and ophthalmology offices. Operating room approved for full sedation.
- Back-up generator onsite and conveys with the real property.
- Existing architectural construction drawings to convey with the real property.
- Seller Carry available.