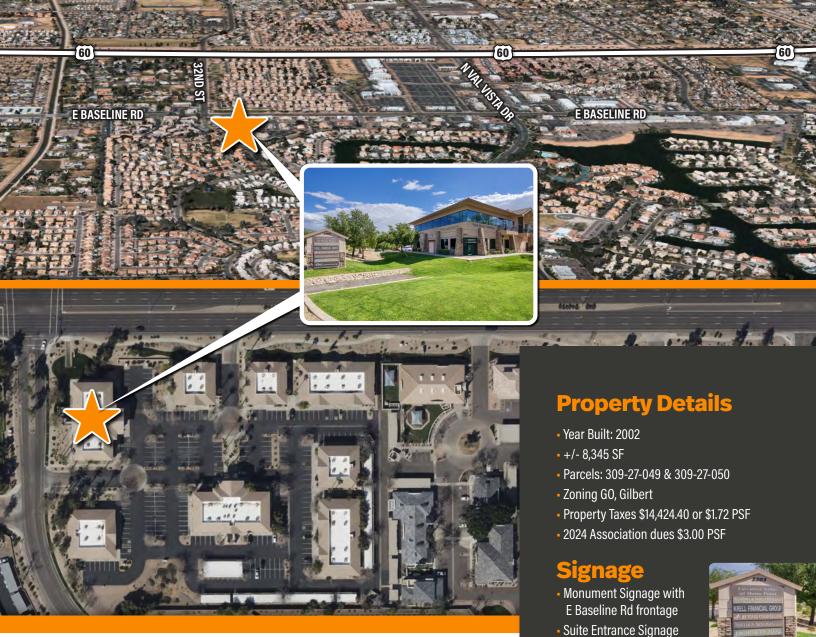

## Medical Office Condo for sale or lease

**Executive Villas at Dana Point** 3303 E Baseline Rd, Building 2, Gilbert, Arizona

+/- 8,345 SF first floor office condo for sale. Comprised of a shell space, small office space and a Lasik eye surgery center. The three suites can be combined into a single larger contiguous space. Great revenue potential for an owner user to lease the two smaller spaces.

### **Property Highlights**

Exterior Building signage

- Built out Lasik eye surgery center and ophthalmology offices. Operating room approved for full sedation.
- Back-up generator onsite and conveys with the real property.
- Existing architectural construction drawings to convey with the real property.
- Seller Carry available.