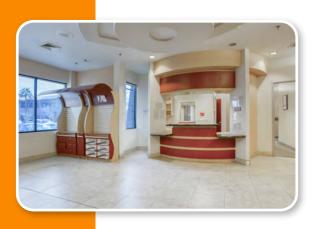

+/- 8,345 SF first floor office condo for sale. Comprised of a shell space, small office space and a Lasik eye surgery center. The three suites can be combined into a single larger contiguous space. Great revenue potential for an owner user to lease the two smaller spaces.

### **Property Highlights**

Exterior Building signage

- Built out Lasik eye surgery center and ophthalmology offices. Operating room approved for full sedation.
- Back-up generator onsite and conveys with the real property.
- Existing architectural construction drawings to convey with the real property.
- Seller Carry available.