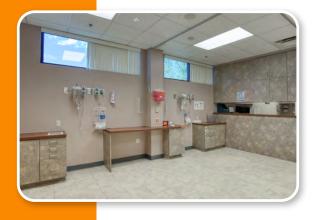

+/- 8,345 SF first floor office condo for sale. Comprised of a shell space, small office space and a Lasik eye surgery center. The three suites can be combined into a single larger contiguous space. Great revenue potential for an owner user to lease the two smaller spaces.

### **Property Highlights**

Exterior Building signage

- Built out Lasik eye surgery center and ophthalmology offices. Operating room approved for full sedation.
- Back-up generator onsite and conveys with the real property.
- Existing architectural construction drawings to convey with the real property.
- Seller Carry available.