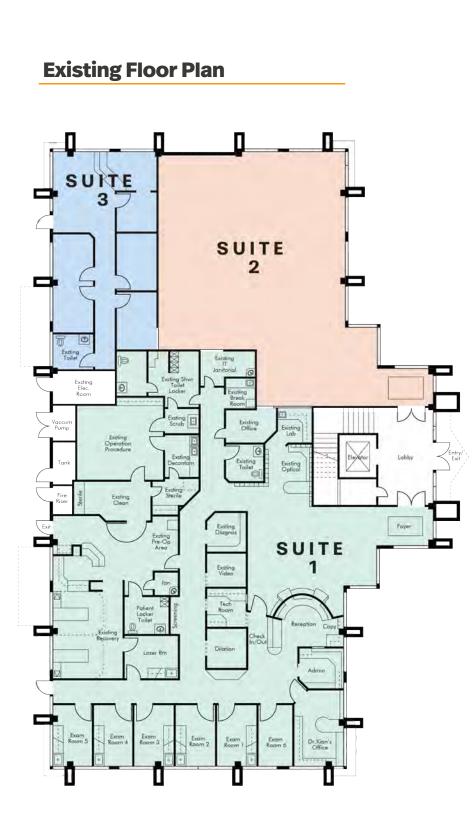

+/- 8,345 SF first floor office condo for sale. Comprised of a shell space, small office space and a Lasik eye surgery center. The three suites can be combined into a single larger contiguous space. Great revenue potential for an owner user to lease the two smaller spaces.

### **Property Highlights**

Exterior Building signage

- Built out Lasik eye surgery center and ophthalmology offices. Operating room approved for full sedation.
- Back-up generator onsite and conveys with the real property.
- Existing architectural construction drawings to convey with the real property.
- Seller Carry available.