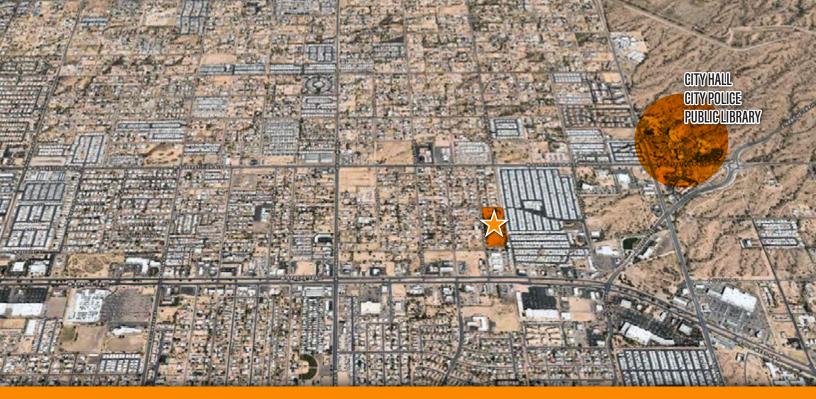

# Multi-Family Land in Apache Junction, AZ

SEC of Rennick and West Virginia

## **Property Location**

- SEC of Rennick and West Virginia.
- Access to Loop 202, HWY 60, and Route 88.
- Walk to downtown and neighboring Fry's, Walmart, Dutch Bro's, QuikTrip and local Restaurants.
- Walk to surrounding employment includes ADOT, Post Office, Municipal Courts, etc.
- Accessible to desired local hiking destinations / outdoor activity.
- Housing needed for municipal employees.
- National homebuilders coming into surrounding area for development opportunities.