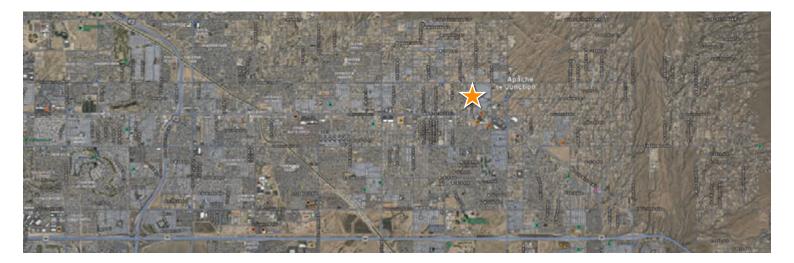

# Multi-Family Land in Apache Junction, AZ

SEC of Rennick and West Virginia

## **Property Location**

- SEC of Rennick and West Virginia.
- Access to Loop 202, HWY 60, and Route 88.
- Walk to downtown and neighboring Fry's, Walmart, Dutch Bro's, QuikTrip and local Restaurants.
- Walk to surrounding employment includes ADOT, Post Office, Municipal Courts, etc.
- Accessible to desired local hiking destinations / outdoor activity.
- Housing needed for municipal employees.
- National homebuilders coming into surrounding area for development opportunities.