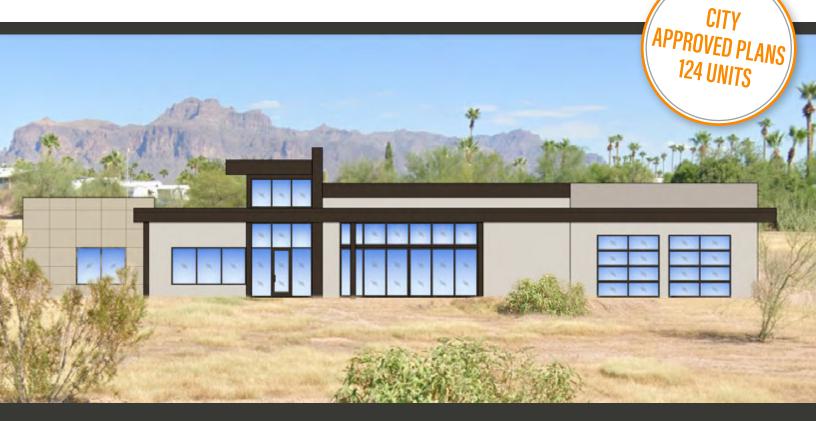

### **Property Details**

- \$3,300,000
- +/- 6.9 acres / +/- 300,581 SF
- Utilities
  - Power SRP
  - Sewer / Water Apache Junction
- Zoning and preliminary site plan approval vested in Oct 2022.
- 124 Units approved.
- Minor offsite street improvements remain.
- Seller is progressing the final site and architectural plans.