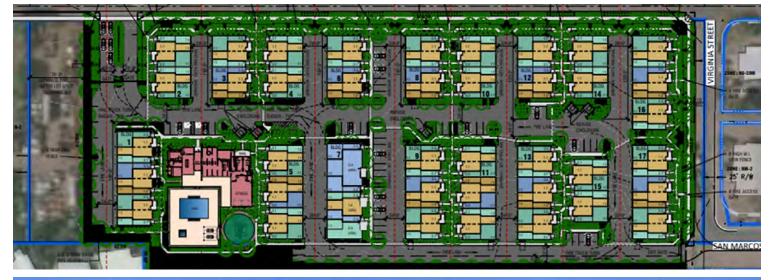

### **Property Details**

- \$3,300,000
- +/- 6.9 acres / +/- 300,581 SF
- Utilities
  - Power SRP
  - Sewer / Water Apache Junction
- Zoning and preliminary site plan approval vested in Oct 2022.
- 124 Units approved.
- Minor offsite street improvements remain.
- Seller is progressing the final site and architectural plans.