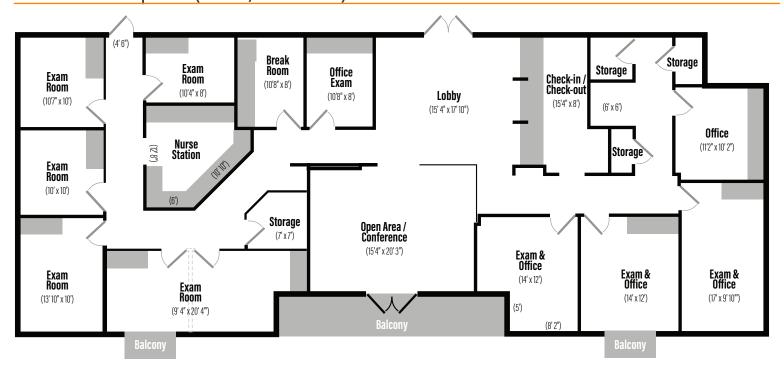

Condo in North Scottsdale
- Multiple Exam Rooms with excess office space
- +/- 4,080 Square Feet

- +/- 120,000 off loop 101
- Outstanding amenities
- 1st floor with direct access from lobby
- Strategically located right off major highways

### **Site Overview/Highlights:**

- Zoned C-2
- Upkept interior office
- Multiple exam rooms
- Multiple entrances/exits to the suite
- -+/- 4,080 SF building
- Generous parking with additional covered parking
- Parking: 5 covered reserved spaces and 5/1000 parking ratio
- Monthly HOA fee: +/-\$1381.99
- 2025 Taxes: +/-\$11,157.02
- Backing TPC Scottsdale Champions Golf Course
- Prime location



#### **Andrea Davis, CCIM**

480.225.0838



www.DavisCREAZ.com



480.239.3645

CJ@daviscreaz.com

www.DavisCREAZ.com



## Lease floor plan (+/-4,080 RSF)





#### **Andrea Davis, CCIM**

- 480.225.0838
- Andrea@DavisCREAZ.com

#### **Christine Juby**

- 480.239.3645
- CJ@daviscreaz.com
- www.DavisCREAZ.com





#### Andrea Davis, CCIM

- 480.22<u>5.0838</u>
- Andrea@DavisCREAZ.com

#### **Christine Juby**

- 480.239.3645
- CJ@daviscreaz.com
- www.DavisCREAZ.com





**163,862**Population

Population (5-mile Radius)



73,468

Households (5-mile Radius)



2.9%

Annual Population Growth



\$143,238

Average Household Income



\$3B

**Total Specified Consumer Spending** 



\$703,527

Median Home Value



#### **Andrea Davis, CCIM**

480.225.0838

Andrea@DavisCREAZ.com

www.DavisCREAZ.com

#### **Christine Juby**

480.239.3645

CJ@daviscreaz.com

www.DavisCREAZ.com



#### www.DavisCREAZ.com 8160 E. Butherus Dr., Suite 2, Scottsdale, AZ 852