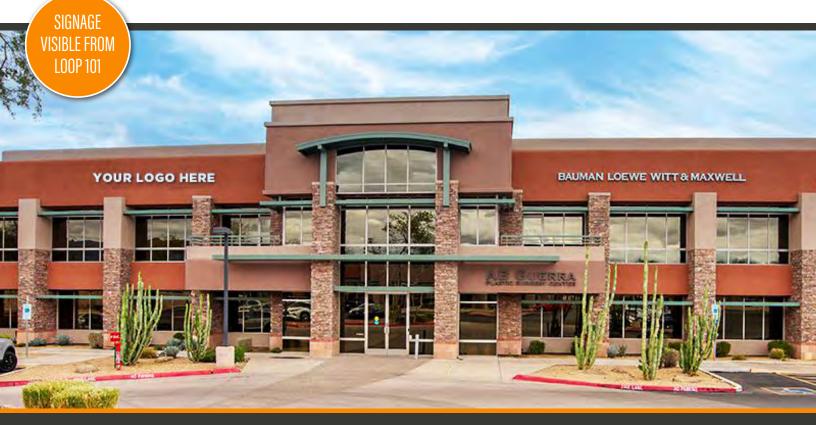

#### For Lease:

This rare sight for sore eyes, is located off Bell and the 101. It's not often you find a prime Medical Office **Condo backing the TPC Scottsdale Champions** Golf Course.

- Medical Office Condo in North Scottsdale
- Multiple Exam Rooms with excess office space
- +/- 4,080 Square Feet

- +/- 120,000 off loop 101
- Outstanding amenities
- 1st floor with direct access from lobby
- Strategically located right off major highways

### **Site Overview/Highlights:**

- Zoned C-2
- Upkept interior office
- Multiple exam rooms
- Multiple entrances/exits to the suite
- -+/- 4,080 SF building
- Generous parking with additional covered parking
- Parking: 5 covered reserved spaces and 5/1000 parking ratio
- Monthly HOA fee: +/-\$1381.99
- 2025 Taxes: +/-\$11,157.02
- Backing TPC Scottsdale Champions Golf Course
- Prime location