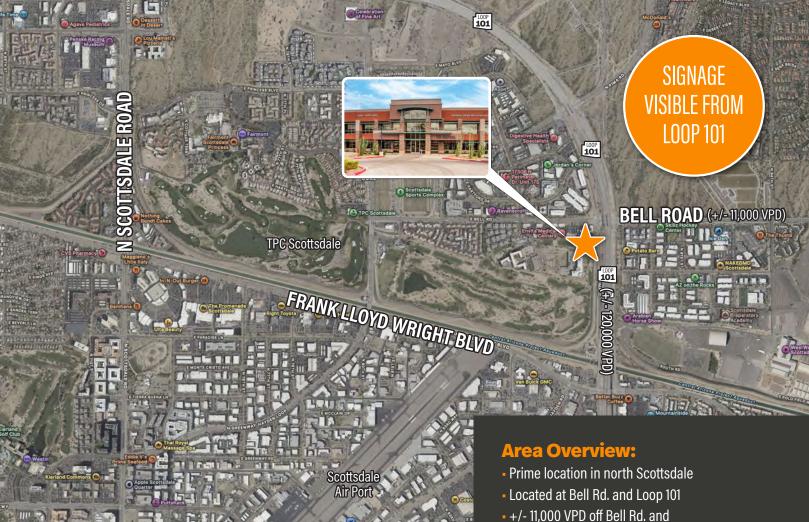

#### For Lease:

This rare sight for sore eyes, is located off Bell and the 101. It's not often you find a prime Medical Office **Condo backing the TPC Scottsdale Champions** Golf Course.

- Medical Office Condo in North Scottsdale
- Multiple Exam Rooms with excess office space
- +/- 4,080 Square Feet

- +/- 120,000 off loop 101
- Outstanding amenities
- 1st floor with direct access from lobby
- Strategically located right off major highways

### **Site Overview/Highlights:**

- Zoned C-2
- Upkept interior office
- Multiple exam rooms
- Multiple entrances/exits to the suite
- -+/- 4,080 SF building
- Generous parking with additional covered parking
- Parking: 5 covered reserved spaces and 5/1000 parking ratio
- Monthly HOA fee: +/-\$1381.99
- 2025 Taxes: +/-\$11,157.02
- Backing TPC Scottsdale Champions Golf Course
- Prime location