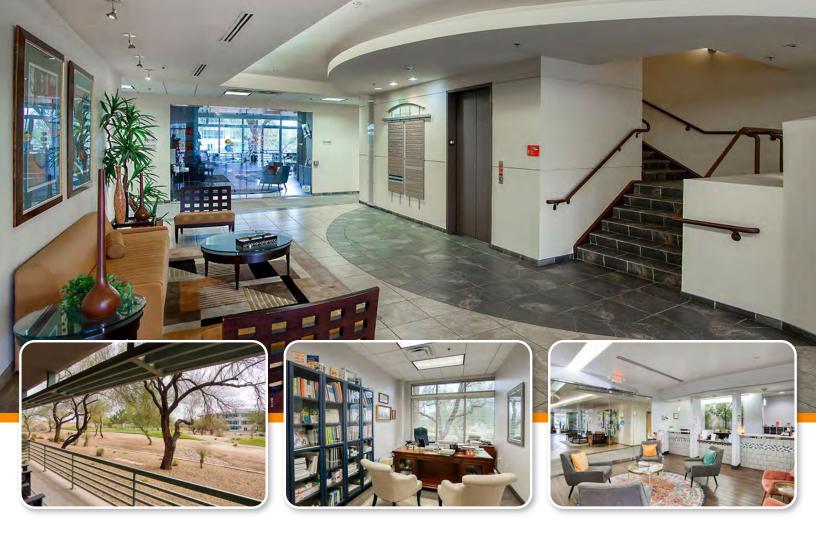

### **Site Overview/Highlights:**

- Zoned C-2
- Upkept interior office
- Multiple exam rooms
- Multiple entrances/exits to the suite
- -+/- 4,080 SF building
- Generous parking with additional covered parking
- Parking: 5 covered reserved spaces and 5/1000 parking ratio
- Monthly HOA fee: +/-\$1381.99
- 2025 Taxes: +/-\$11,157.02
- Backing TPC Scottsdale Champions Golf Course
- Prime location