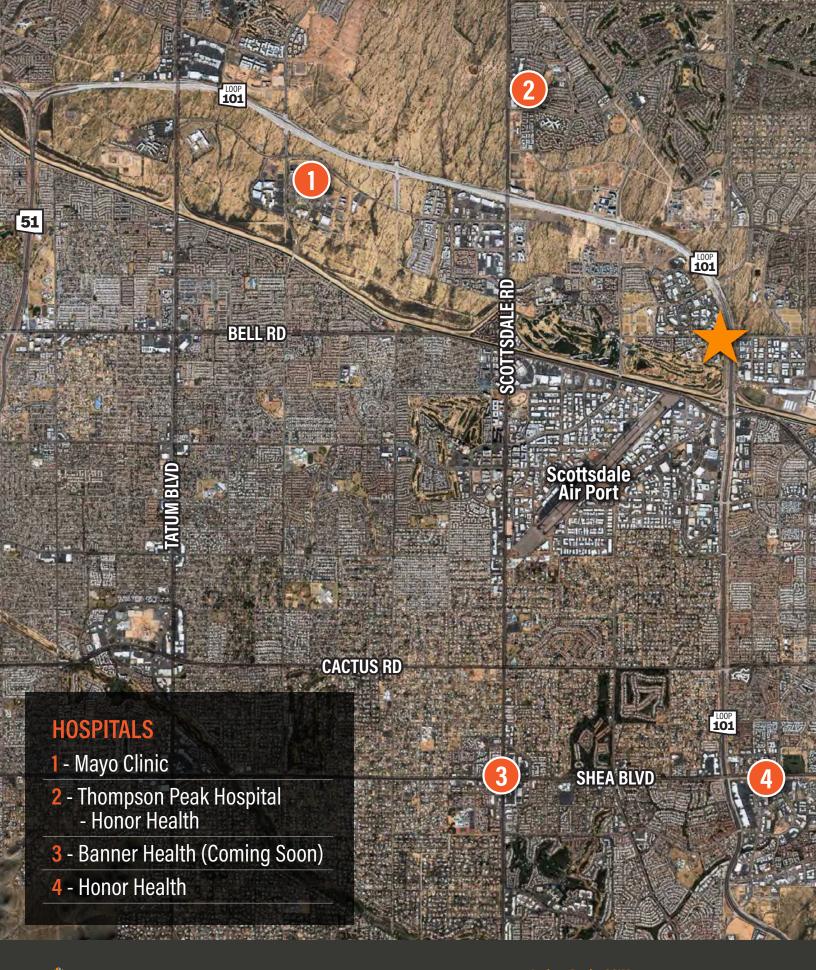

- +/- 120,000 off loop 101
- Outstanding amenities
- 1st floor with direct access from lobby
- Strategically located right off major highways