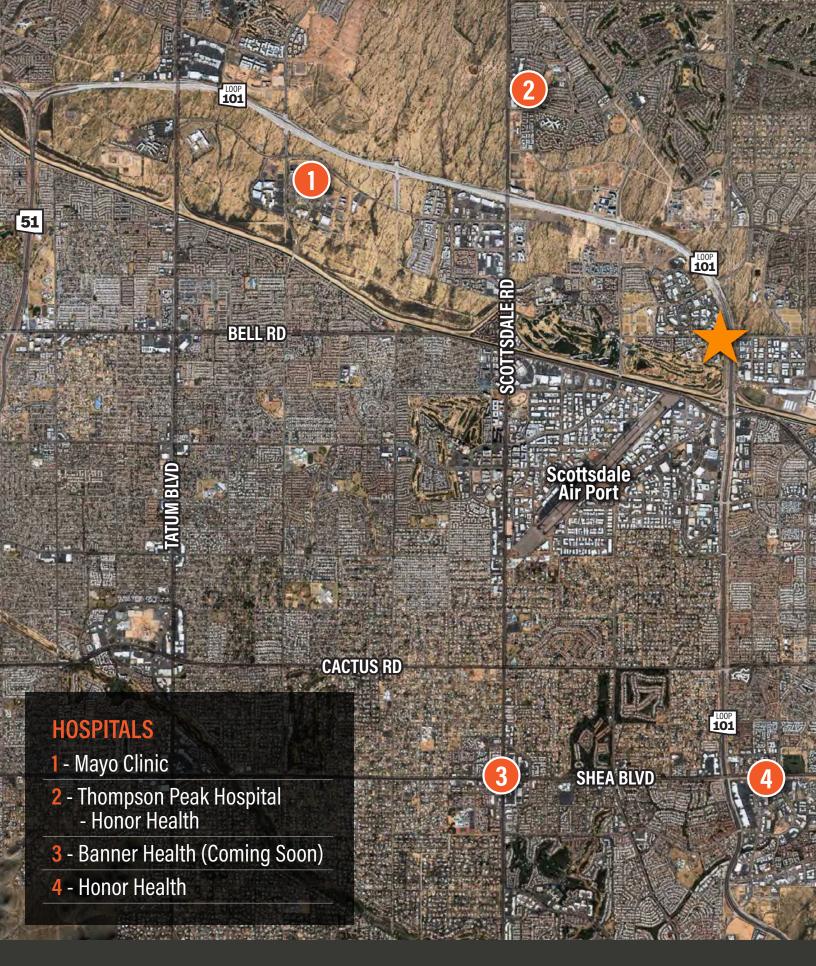

### Area Overview:

L00P 101

TPC Scottsdale

FRANK LLOYD WRIGHT BLVD

Scottsdale Air Port

- Prime location in north Scottsdale
- Located at Bell Rd. and Loop 101

101

- +/- 11,000 VPD off Bell Rd. and
  - +/- 120,000 off loop 101
- Outstanding amenities
- 1st floor with direct access from lobby
- Strategically located right off major highways