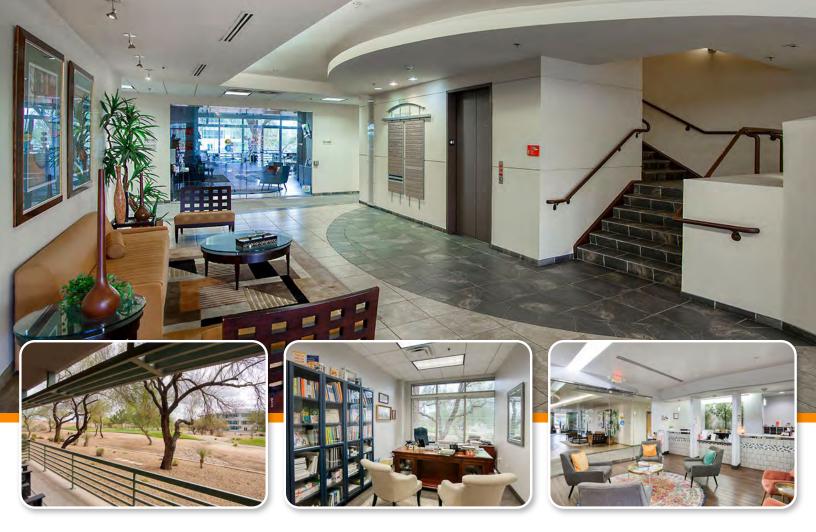

### **Site Overview/Highlights:**

- Zoned C-2
- Upkept interior office
- Multiple exam rooms
- Multiple entrances/exits to the suite
- +/- 4,330 SF building
- Generous parking with additional covered parking
- Parking: 5 covered reserved spaces and 5/1000 parking ratio
- Monthly HOA fee: +/-\$1381.99
- 2025 Taxes: +/-\$11,157.02
- Backing TPC Scottsdale Champions Golf Course
- Prime location