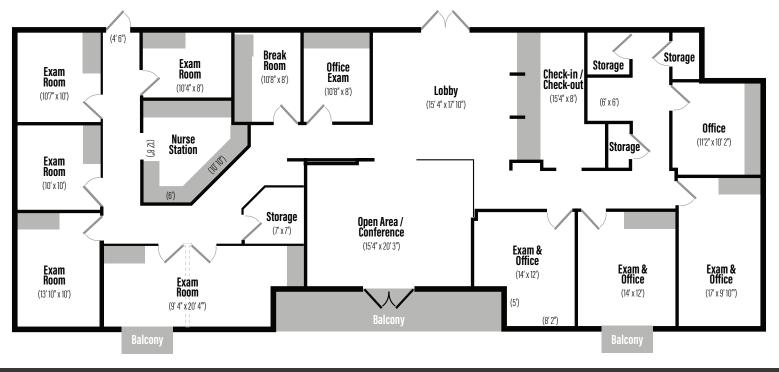

oms
- Multiple entrances/exits to the suite
- +/- 4,330 SF building
- Generous parking with additional covered parking
- Parking: 5 covered reserved spaces and 5/1000 parking ratio
- Monthly HOA fee: +/-\$1381.99
- 2025 Taxes: +/-\$11,157.02
- Backing TPC Scottsdale Champions Golf Course
- Prime location

## DAVIS COMMERCIAL AZ

+/- 4,330 Square Feet

For Lease:

Golf Course.

This rare sight for sore eyes, is located off Bell and

Condo backing the TPC Scottsdale Champions

Medical Office Condo in North Scottsdale

Multiple Exam Rooms with excess office space

the 101. It's not often you find a prime Medical Office

Andrea Davis, CCIM

↓ 480.225.0838
➡ Andrea@DavisCREAZ.com
⊕ www.DavisCREAZ.com

#### Christine Juby

- 480.239.3645
- CJ@daviscreaz.com



# Lease floor plan (+/-4,080 RSF)





#### Andrea Davis, CCIM

↓ 480.225.0838 ▲ Andrea@DavisCREAZ.com ₩www.DavisCREAZ.com

#### **Christine Juby**

480.239.3645

CJ@daviscreaz.com





#### Andrea Davis, CCIM

↓ 480.225.0838
➡ Andrea@DavisCREAZ.com
⊕ www.DavisCREAZ.com

#### **Christine Juby**

480.239.3645

CJ@daviscreaz.com

www.DavisCREAZ.com





**163,862 Population** (5-mile Radius)



73,468 Households (5-mile Radius)



**2.9%** Annual Population Growth





**\$3B** 

Total Specified Consumer Spending



Median Home Value



#### Andrea Davis, CCIM

↓ 480.225.0838
▲ Andrea@DavisCREAZ.com
↔ www.DavisCREAZ.com

#### **Christine Juby**

480.239.3645

CJ@daviscreaz.com



#### 480.435.9777 www.DavisCREAZ.com 8160 E. Butherus Dr., Suite 2, Scottsdale, AZ 85260

Davis Commercial AZ is committed to helping our clients re