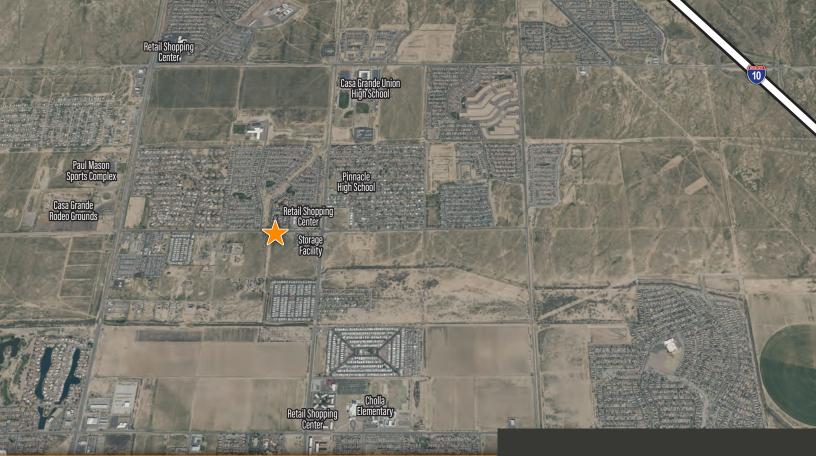

## **Property Features/Highlights:**

- Prime location in Casa Grande
- Located at Rodeo and Kadota
- +/- 6,000 VPD off Rodeo Rd. and +/-12,000 off Trekell Rd.
- Prime Corner Lot
- Located central to plethora of amenities
- Upcoming development surrounding site
- Strategically located right off major highways

### **Casa Grande Overview:**

- Direct access to interstate 10, 8, and 11
- Rail Service via main line of union pacific railroad
- Plethora of Incentives offered:
- New Market tax credits
- Foreign trade zone
- Pinal County/City of Casa Grande Incentives
- Large Employment Base, including:
- Lucid Motors (electric vehicle manufacturer)
- Kohler Co. (+/-1,000,000 SF Manufacturing Facility)
- Chang Chun (Taiwanese Chemical Manufacturer)
- Casa Grande has doubled in growth since the early 2000's, making it Pinal Counties largest city and tax base