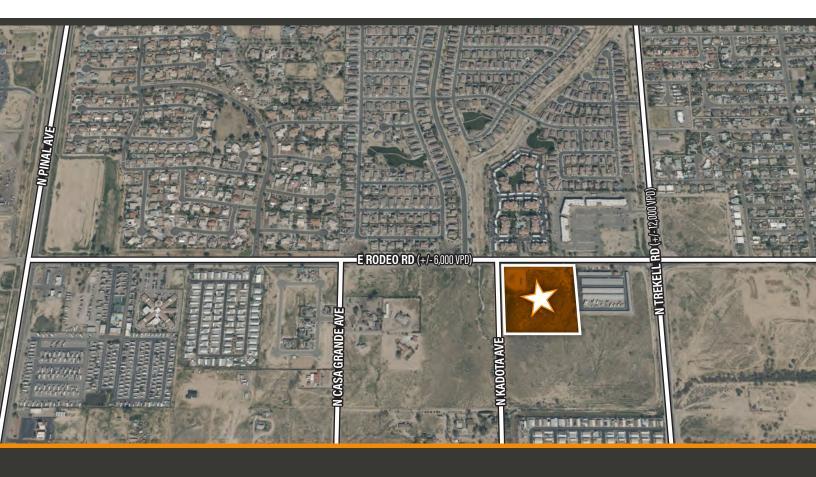

# **Commercial Business Zoned Land In Casa Grande**

SEC Rodeo and Kadota

**Sale Price: \$1,300,000** 

Zoned: B-2 +/- 8.34 AC

**Andrea Davis, CCIM** 480.225.0838 Andrea@DavisCREAZ.com

Jakob Lasiewicki 928.814.3577

## **Property Features/Highlights:**

- Prime location in Casa Grande
- Located at Rodeo and Kadota
- +/- 6,000 VPD off Rodeo Rd. and +/-12,000 off Trekell Rd.
- Prime Corner Lot
- Located central to plethora of amenities
- Upcoming development surrounding site
- Strategically located right off major highways