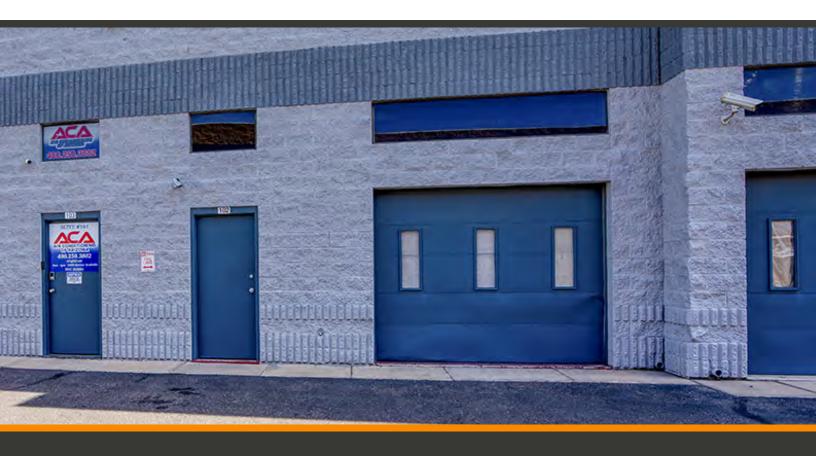

# Scottsdale Airpark Flex Warehouse space

- Unit #103
- +/- 1348 SF
- Main floor office, kitchenette, restroom and warehouse area full HVAC.
- Upstairs is a large bright office and mezzanine for storage. Warehouse is fully insulated.
- 8' X 10' rollup garage door
- Unit is separately metered.
- Competitively priced at \$23 PSF Modified Gross.