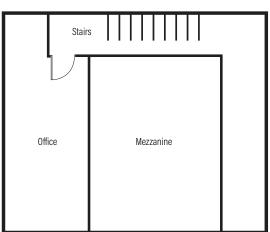

# Scottsdale Airpark Flex Warehouse space

- Unit #103
- +/- 1348 SF
- Main floor office, kitchenette, restroom and warehouse area full HVAC.
- Upstairs is a large bright office and mezzanine for storage. Warehouse is fully insulated.
- 8' X 10' rollup garage door
- Unit is separately metered.
- Competitively priced at \$23 PSF Modified Gross.

UPPER LEVEL

LOWER LEVEL