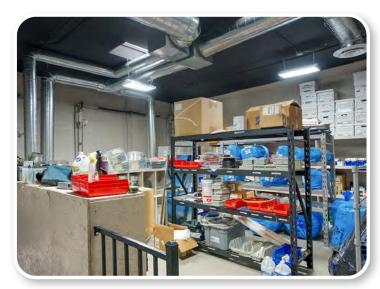

# Scottsdale Airpark Flex Warehouse space

- Unit #103
- +/- 1348 SF
- Main floor office, kitchenette, restroom and warehouse area full HVAC.
- Upstairs is a large bright office and mezzanine for storage. Warehouse is fully insulated.
- 8' X 10' rollup garage door
- Unit is separately metered.
- Competitively priced at \$23 PSF Modified Gross.