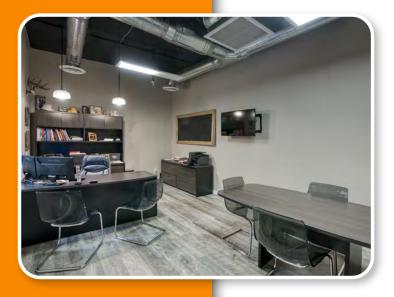

# Scottsdale Airpark Flex Warehouse space

- Unit #103
- +/- 1348 SF
- Main floor office, kitchenette, restroom and warehouse area full HVAC.
- Upstairs is a large bright office and mezzanine for storage. Warehouse is fully insulated.
- 8' X 10' rollup garage door
- Unit is separately metered.
- Competitively priced at \$23 PSF Modified Gross.