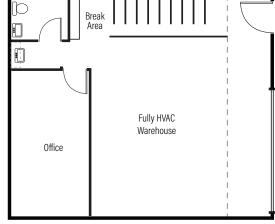

# Scottsdale Airpark Flex Warehouse space

- Unit #103
- +/- 1348 SF
- Main floor office, kitchenette, restroom and warehouse area full HVAC.
- Upstairs is a large bright office and mezzanine for storage. Warehouse is fully insulated.
- 8' X 10' rollup garage door
- Unit is separately metered.
- Competitively priced at \$23 PSF Modified Gross.

UPPER LEVEL

LOWER LEVEL