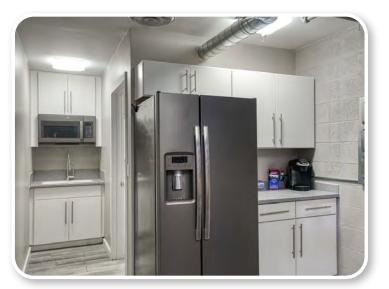

# Scottsdale Airpark Flex Warehouse space

- Unit #103
- +/- 1348 SF
- Main floor office, kitchenette, restroom and warehouse area full HVAC.
- Upstairs is a large bright office and mezzanine for storage. Warehouse is fully insulated.
- 8' X 10' rollup garage door
- Unit is separately metered.
- Competitively priced at \$23 PSF Modified Gross.