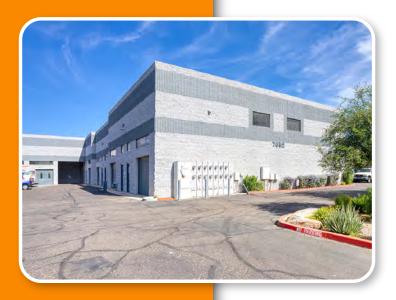

#### Flex Warehouse for Lease

7652 E. Greenway Rd. Suite 103, Scottsdale, AZ 85260

**\$23 PSF MG** 

+/-1,348 SF

Andrea Davis, CCIM Designated Broker Christine Juby 480.239.3645 CJ@DavisCREAZ.com

# Scottsdale Airpark Flex Warehouse space

- Unit #103
- +/- 1348 SF
- Main floor office, kitchenette, restroom and warehouse area full HVAC.
- Upstairs is a large bright office and mezzanine for storage. Warehouse is fully insulated.
- 8' X 10' rollup garage door
- Unit is separately metered.
- Competitively priced at \$23 PSF Modified Gross.