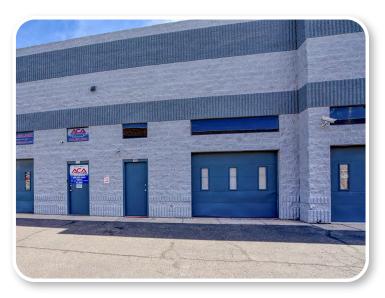

# Scottsdale Airpark Flex Warehouse space

- Unit #103
- +/- 1348 SF
- Main floor office, kitchenette, restroom and warehouse area full HVAC.
- Upstairs is a large bright office and mezzanine for storage. Warehouse is fully insulated.
- 8' X 10' rollup garage door
- Unit is separately metered.
- Competitively priced at \$23 PSF Modified Gross.