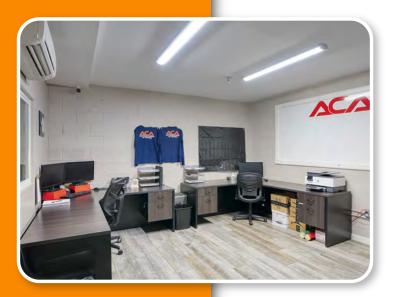

# Scottsdale Airpark Flex Warehouse space

- Unit #103
- +/- 1348 SF
- Main floor office, kitchenette, restroom and warehouse area full HVAC.
- Upstairs is a large bright office and mezzanine for storage. Warehouse is fully insulated.
- 8' X 10' rollup garage door
- Unit is separately metered.
- Competitively priced at \$23 PSF Modified Gross.