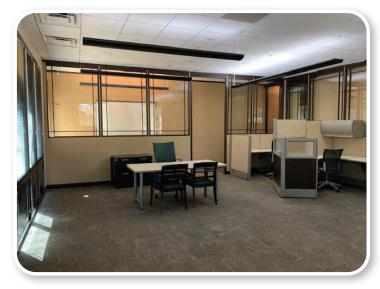

#### **Beautifully finished interior.**

- Private exterior entrance facing North East with 2 window lines.
- Very bright and open floor plan.
- Open offices with shared use of kitchen, and conference rooms. Various layouts provided.
- Back patio with furniture.
- Tenant must provide their own furniture, internet and telephone in their suite. 8 hours of conference room use monthly, included in the lease.
- Directory, office and door signage available.
- Covered parking available. Ample uncovered parking.
- Security card access that provide 24 X 7 access. Business hours are 7:30 to 5:30 Monday through Friday.

#### **Property Overview**

One block East of Scottsdale Rd on Pinnacle Peak Rd. Many restaurants, banks and shopping within 1 block. Close to Grayhawk Golf Course and several Hiking trails.