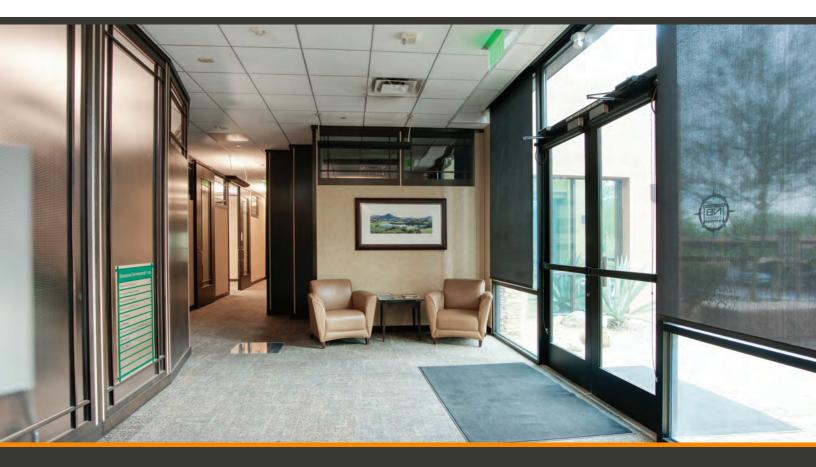

#### **Beautifully finished interior.**

- Private exterior entrance facing North East with 2 window lines.
- Very bright and open floor plan.
- Open offices with shared use of kitchen, and conference rooms. Various layouts provided.
- Back patio with furniture.
- Tenant must provide their own furniture, internet and telephone in their suite. 8 hours of conference room use monthly, included in the lease.
- Directory, office and door signage available.
- Covered parking available. Ample uncovered parking.
- Security card access that provide 24 X 7 access. Business hours are 7:30 to 5:30 Monday through Friday.