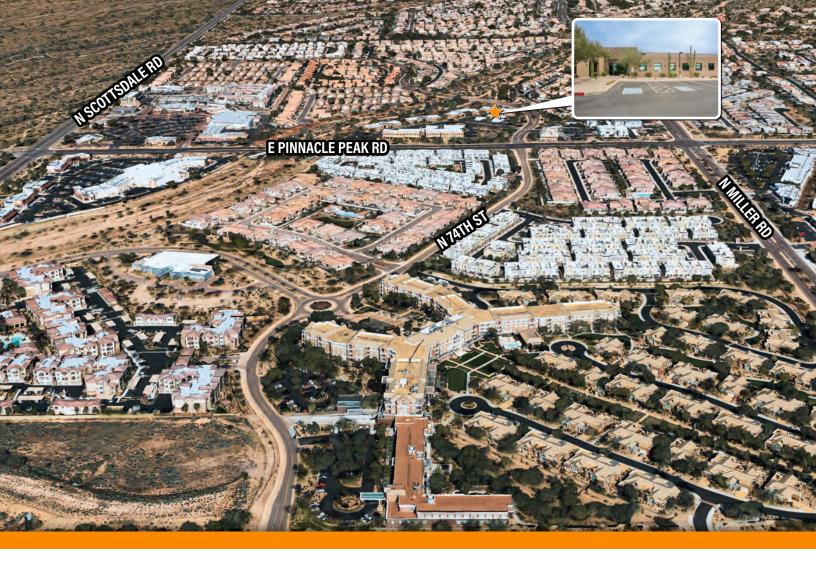

#### **Property Overview**

One block East of Scottsdale Rd on Pinnacle Peak Rd. Many restaurants, banks and shopping within 1 block. Close to Grayhawk Golf Course and several Hiking trails.