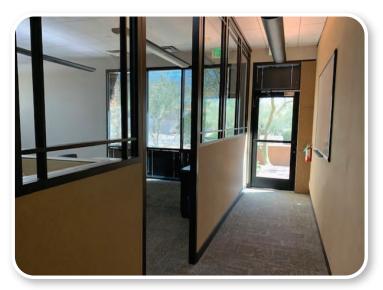

#### **Beautifully finished interior.**

- Private exterior entrance facing North East with 2 window lines.
- Very bright and open floor plan.
- Open offices with shared use of kitchen, and conference rooms. Various layouts provided.
- Back patio with furniture.
- Tenant must provide their own furniture, internet and telephone in their suite. 8 hours of conference room use monthly, included in the lease.
- Directory, office and door signage available.
- Covered parking available. Ample uncovered parking.
- Security card access that provide 24 X 7 access. Business hours are 7:30 to 5:30 Monday through Friday.