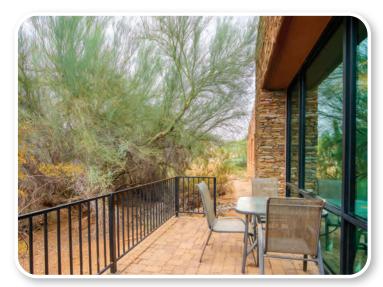

#### **Beautifully finished interior.**

- Private exterior entrance facing North East with 2 window lines.
- Very bright and open floor plan.
- Open offices with shared use of kitchen, and conference rooms. Various layouts provided.
- Back patio with furniture.
- Tenant must provide their own furniture, internet and telephone in their suite. 8 hours of conference room use monthly, included in the lease.
- Directory, office and door signage available.
- Covered parking available. Ample uncovered parking.
- Security card access that provide 24 X 7 access. Business hours are 7:30 to 5:30 Monday through Friday.