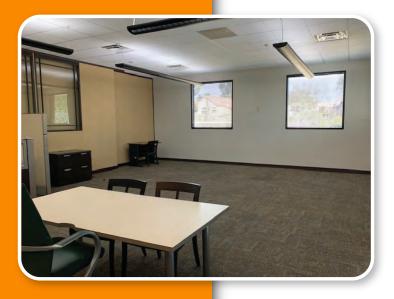

#### **Beautifully finished interior.**

- Private exterior entrance facing North East with 2 window lines.
- Very bright and open floor plan.
- Open offices with shared use of kitchen, and conference rooms. Various layouts provided.
- Back patio with furniture.
- Tenant must provide their own furniture, internet and telephone in their suite. 8 hours of conference room use monthly, included in the lease.
- Directory, office and door signage available.
- Covered parking available. Ample uncovered parking.
- Security card access that provide 24 X 7 access. Business hours are 7:30 to 5:30 Monday through Friday.