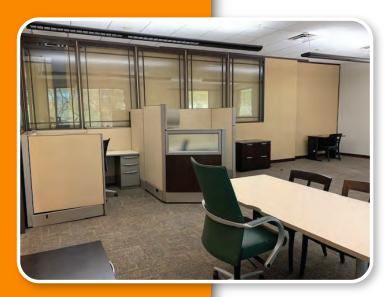

#### **Beautifully finished interior.**

- Private exterior entrance facing North East with 2 window lines.
- Very bright and open floor plan.
- Open offices with shared use of kitchen, and conference rooms. Various layouts provided.
- Back patio with furniture.
- Tenant must provide their own furniture, internet and telephone in their suite. 8 hours of conference room use monthly, included in the lease.
- Directory, office and door signage available.
- Covered parking available. Ample uncovered parking.
- Security card access that provide 24 X 7 access. Business hours are 7:30 to 5:30 Monday through Friday.