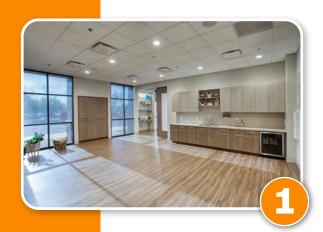

### Location. Location.

Stunning interior! Perfectly placed near Fountain Hills and only 8 minutes from Loop 101.

- Potential Uses: Med Spa, Medical Office, Salon, Showroom
- Zoned S-R
- One of a kind
- High end finishes
- Big open room that can be utilized as is or built out for custom spec