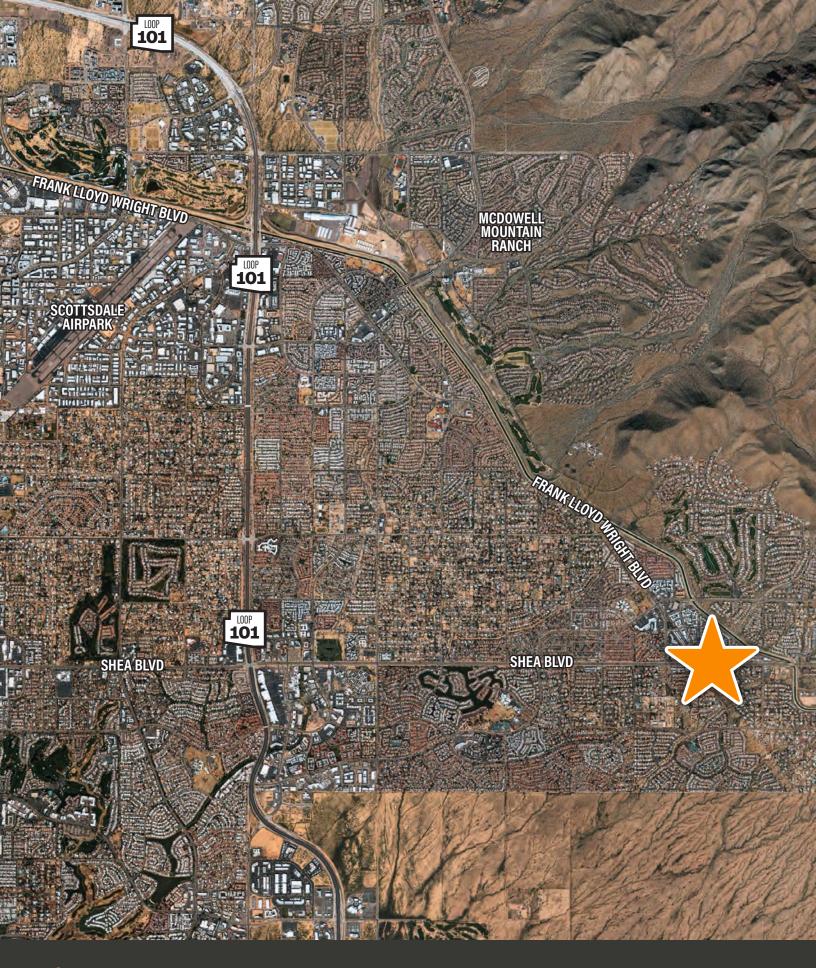

### Location. Location.

Stunning interior! Perfectly placed near Fountain Hills and only 8 minutes from Loop 101.

- Potential Uses: Med Spa, Medical Office, Salon, Showroom
- Zoned S-R
- One of a kind
- High end finishes
- Big open room that can be utilized as is or built out for custom spec

- Neighboring anchor tenants include: Mountainside Fitness, Black Rock Coffee. Cold Beers and Cheeseburgers, Nail Salon, and BMO Bank, and more.
- Median HH within 5 miles \$112,220+
- Mayo Clinic Scottsdale Campus is approx. 2.4 miles away with over 1400+ employees
- HonorHealth Scottsdale on Shea is 3.7 miles away with over 2000+ employees
- Desert Mountain High School with almost 2300 students is minutes away