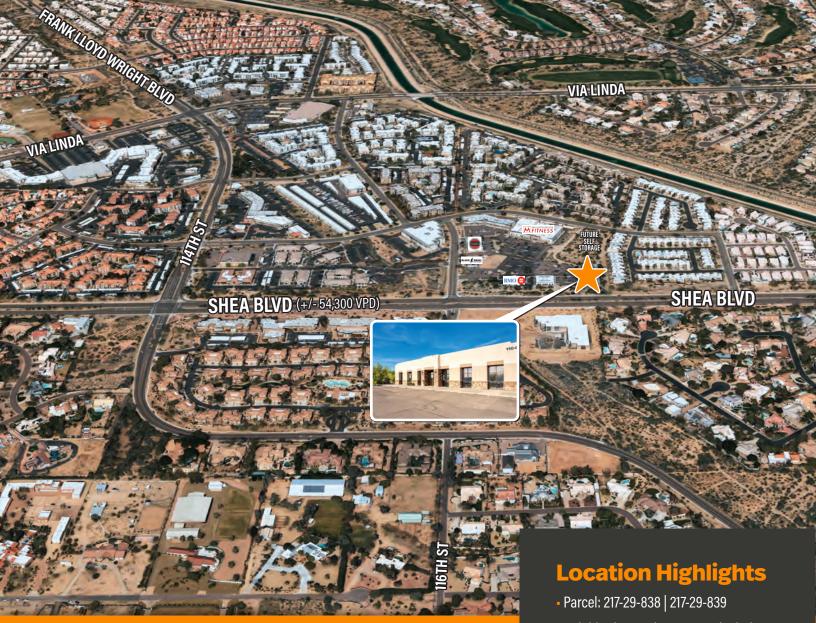

### Location. Location.

Stunning interior! Perfectly placed near Fountain Hills and only 8 minutes from Loop 101.

- Potential Uses: Med Spa, Medical Office, Salon, Showroom
- Zoned S-R
- One of a kind
- High end finishes
- Big open room that can be utilized as is or built out for custom spec

- Neighboring anchor tenants include: Mountainside Fitness, Black Rock Coffee. Cold Beers and Cheeseburgers, Nail Salon, and BMO Bank, and more.
- Median HH within 5 miles \$112,220+
- Mayo Clinic Scottsdale Campus is approx. 2.4 miles away with over 1400+ employees
- HonorHealth Scottsdale on Shea is 3.7 miles away with over 2000+ employees
- Desert Mountain High School with almost 2300 students is minutes away