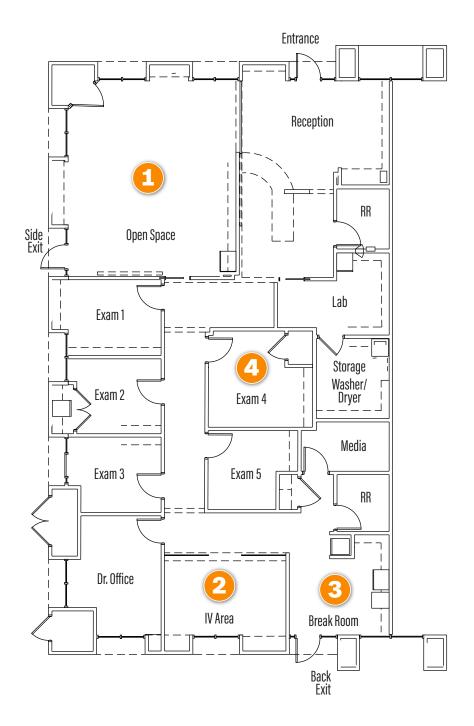

n be utilized as is or built out for custom spec

- Neighboring anchor tenants include: Mountainside Fitness, Black Rock Coffee. Cold Beers and Cheeseburgers, Nail Salon, and BMO Bank, and more.
- Median HH within 5 miles \$112,220+
- Mayo Clinic Scottsdale Campus is approx. 2.4 miles away with over 1400+ employees
- HonorHealth Scottsdale on Shea is 3.7 miles away with over 2000+ employees
- Desert Mountain High School with almost 2300 students is minutes away



#### **Andrea Davis, CCIM**

480.225.0838



www.DavisCREAZ.com

#### **Cathy Maloney**

G30.258.3900

Cathy@DavisCREAZ.com

www.DavisCREAZ.com





#### **Andrea Davis, CCIM**

- 480.225.0838
- Andrea@DavisCREAZ.com
- www.DavisCREAZ.com

## Cathy Maloney 630.258.3900

- Cathy@DavisCREAZ.com
- www.DavisCREAZ.com

### Floor Plan













# Andrea Davis, CCIM 480.225.0838

Andrea@DavisCREAZ.com

www.DavisCREAZ.com

# Cathy Maloney ☐ 630.258.3900

Cathy@DavisCREAZ.com

www.DavisCREAZ.com





95,549 **Population** 



49,877 **Housing Units** 



157,373 **People Per Square Mile** 



\$175,947 **Average Household** Income



47.7 **Median Age** 



6,503 **Businesses** 



### **Andrea Davis, CCIM**

480.225.0838

Andrea@DavisCREAZ.com

www.DavisCREAZ.com

### 

Cathy@DavisCREAZ.com

www.DavisCREAZ.com

### **ABOUT DAVIS COMMERCIAL AZ**

At Davis Commercial AZ, we are committed to helping our clients realize their commercial real estate vision. With more than 70 years of accumulated experience, Davis Commercial has closed over \$340M in real estate transactions.

Active in the entire Phoenix Metropolitan area in