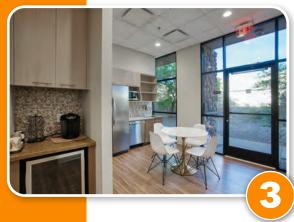

### Location. Location.

Stunning interior! Perfectly placed near Fountain Hills and only 8 minutes from Loop 101.

- Potential Uses: Med Spa, Medical Office, Salon, Showroom
- Zoned S-R
- One of a kind
- High end finishes
- Big open room that can be utilized as is or built out for custom spec