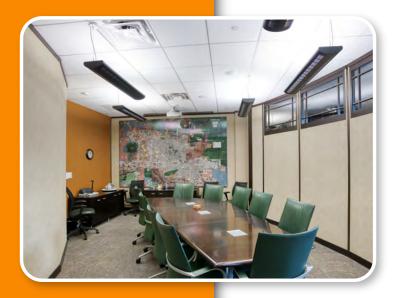

### **Beautifully finished interior.**

- Large Barn doors, open offices with shared use of kitchen, with vending machine and conference rooms. Various layouts provided.
- Back patio with furniture.
- Tenant must provide their own furniture, internet and telephone in their suite. 8 hours of conference room use monthly, included in the lease.
- Directory, office and door signage available.
- Covered parking available. Ample uncovered parking.
- Security card access that provide 24 X 7 access. Business hours are 7:30 to 5:30 Monday through Friday.