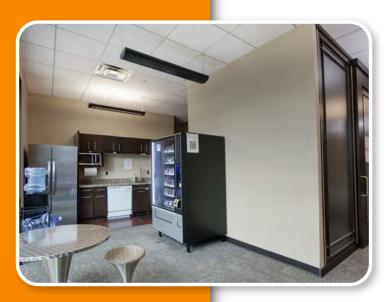

### **Beautifully finished interior.**

- Large Barn doors, open offices with shared use of kitchen, with vending machine and conference rooms. Various layouts provided.
- Back patio with furniture.
- Tenant must provide their own furniture, internet and telephone in their suite. 8 hours of conference room use monthly, included in the lease.
- Directory, office and door signage available.
- Covered parking available. Ample uncovered parking.
- Security card access that provide 24 X 7 access. Business hours are 7:30 to 5:30 Monday through Friday.