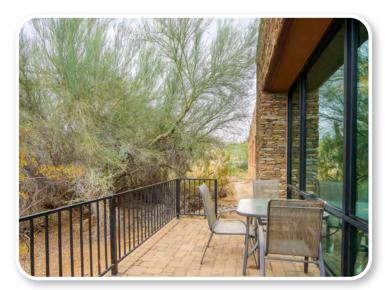

### **Beautifully finished interior.**

- Large Barn doors, open offices with shared use of kitchen, with vending machine and conference rooms. Various layouts provided.
- Back patio with furniture.
- Tenant must provide their own furniture, internet and telephone in their suite. 8 hours of conference room use monthly, included in the lease.
- Directory, office and door signage available.
- Covered parking available. Ample uncovered parking.
- Security card access that provide 24 X 7 access. Business hours are 7:30 to 5:30 Monday through Friday.