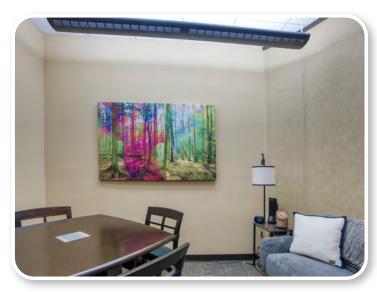

### **Beautifully finished interior.**

- Large Barn doors, open offices with shared use of kitchen, with vending machine and conference rooms. Various layouts provided.
- Back patio with furniture.
- Tenant must provide their own furniture, internet and telephone in their suite. 8 hours of conference room use monthly, included in the lease.
- Directory, office and door signage available.
- Covered parking available. Ample uncovered parking.
- Security card access that provide 24 X 7 access. Business hours are 7:30 to 5:30 Monday through Friday.