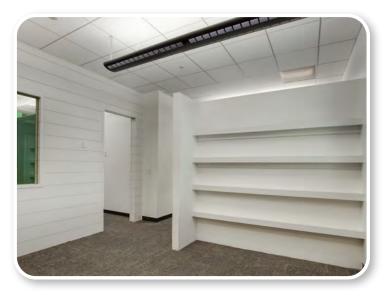

### **Beautifully finished interior.**

- Large Barn doors, open offices with shared use of kitchen, with vending machine and conference rooms. Various layouts provided.
- Back patio with furniture.
- Tenant must provide their own furniture, internet and telephone in their suite. 8 hours of conference room use monthly, included in the lease.
- Directory, office and door signage available.
- Covered parking available. Ample uncovered parking.
- Security card access that provide 24 X 7 access. Business hours are 7:30 to 5:30 Monday through Friday.