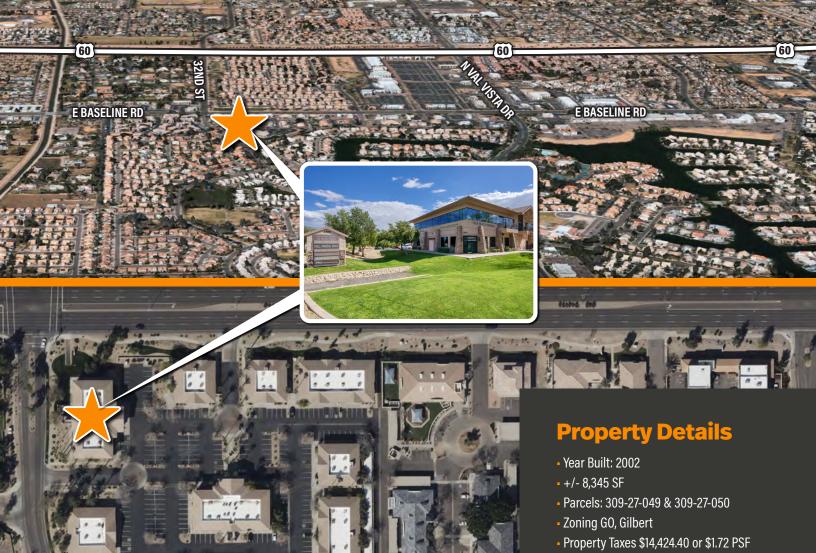

# Medical Office Condo for sale or lease

**Executive Villas at Dana Point** 3303 E Baseline Rd, Building 2, Gilbert, Arizona

\$2,500,000

+/- 8,345 SF

Christine Juby 480.239.3645 CJ@DavisCREAZ.com

Jakob Lasiewicki 928.814.3577 jakob@DavisCREAZ.com

Medical Office Condo for sale or lease in one of the fastest growing communities in Arizona. This office condo complex is located across from Dana Park Gilbert's upscale shopping and dining area. Minutes away from freeway 60 along the E Baseline corridor.