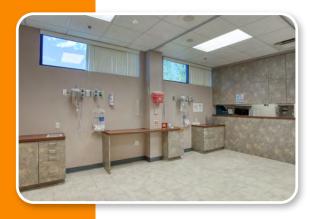

+/- 8,345 SF first floor office condo for sale. Comprised of a shell space (+/- 2,127 SF), small office space (+/- 1,032 SF) and a Lasik eye surgery center (+/- 5,106 SF). The three suites can be combined into a single larger contiguous space. Great revenue potential for an owner user to lease the two smaller spaces. Please call for rates.

#### **Property Highlights**

- Built out Lasik eye surgery center and ophthalmology offices. Operating room approved for full sedation.
- Back-up generator onsite and conveys with the real property.
- Existing architectural construction drawings to convey with the real property.

### **Existing Floor Plan**