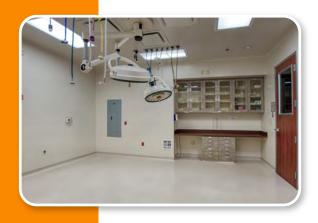

+/- 8,345 SF first floor office condo for sale. Comprised of a shell space (+/- 2,127 SF), small office space (+/- 1,032 SF) and a Lasik eye surgery center (+/- 5,106 SF). The three suites can be combined into a single larger contiguous space. Great revenue potential for an owner user to lease the two smaller spaces. Please call for rates.

#### **Property Highlights**

- Built out Lasik eye surgery center and ophthalmology offices. Operating room approved for full sedation.
- Back-up generator onsite and conveys with the real property.
- Existing architectural construction drawings to convey with the real property.

### **Existing Floor Plan**