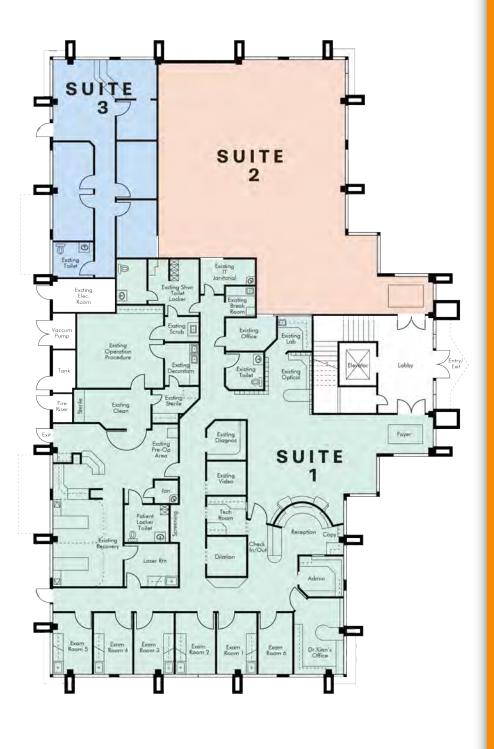

+/- 8,345 SF first floor office condo for sale. Comprised of a shell space (+/- 2,127 SF), small office space (+/- 1,032 SF) and a Lasik eye surgery center (+/- 5,106 SF). The three suites can be combined into a single larger contiguous space. Great revenue potential for an owner user to lease the two smaller spaces. Please call for rates.

### **Existing Floor Plan**