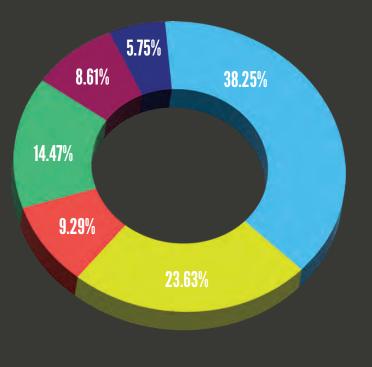

# **LAVEEN, AZ DEMOGRAPHICS**

Avg. Household Income

Median Age

No High School - 5.75% Some High School - 38.25% Some College - 23.6%

Associates Degree - 9.29% Bachelor's Degree - 14.47% Graduate Degree - 8.61%