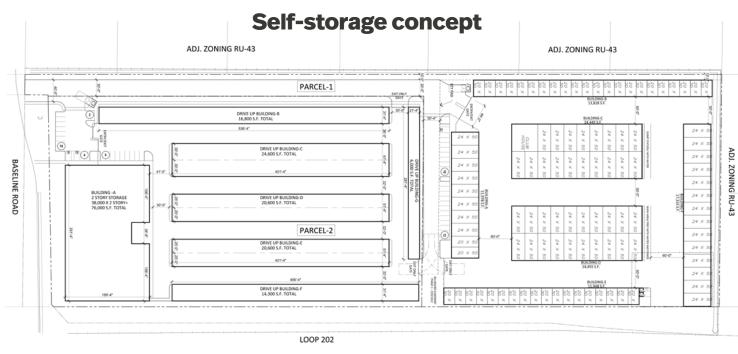

## **Conceptual Site Plan: Options**

### Mixed-use concept: Hotel - Office - Storage