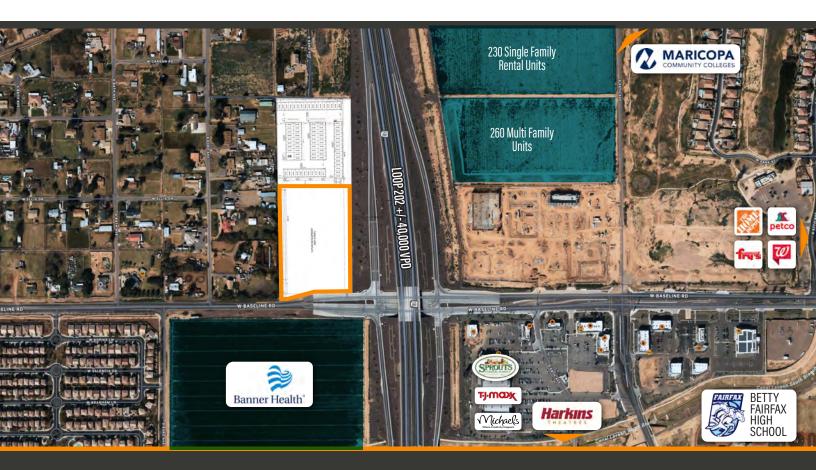

### Why this site makes sense - surrounding area:

- High Growth Area
- NWC Frye's and Home Depo
- SEC Sprouts shopping center
- SWC Banner Health owns 25 acres
- Many major retailers are capitalizing on this growing sector of Phoenix.

### **About the site:**

- Major freeway intersection over 40,000 VPD
- Infill along the new Loop 202 & Baseline
- Size: +/- 6.5 acres
- Zoning: C-2
- Zoning allows for self-storage, multi-family, retail and more
- Parcel Number: 104-86-018
- Owner may split lot in two
- Utilities to Site

### **Property Details**

- NWC Baseline and Loop 202 expansion
- Strong intersection in trade area
- Next to Loop 202 Freeway and the full-diamond interchange with Baseline Road
- Premier Commercial Artery Connecting
  East & West Phoenix
- Across from future Banner Health 23-acre site dedicated for a hospital
- Diagonal Laveen retail hub includes Harkins Theatres, Home Depot, Fry's, Sprouts, essential drive-thru's and other retailers
- Betty Fairfax and Cesar Chavez High Schools
  with over 4,000 students
- Tremendous housing growth
  - 2,886 houses under way
  - 750 multi-family units)

### **Development Status Map**

NWC Baseline & Loop 202, Laveen, AZ