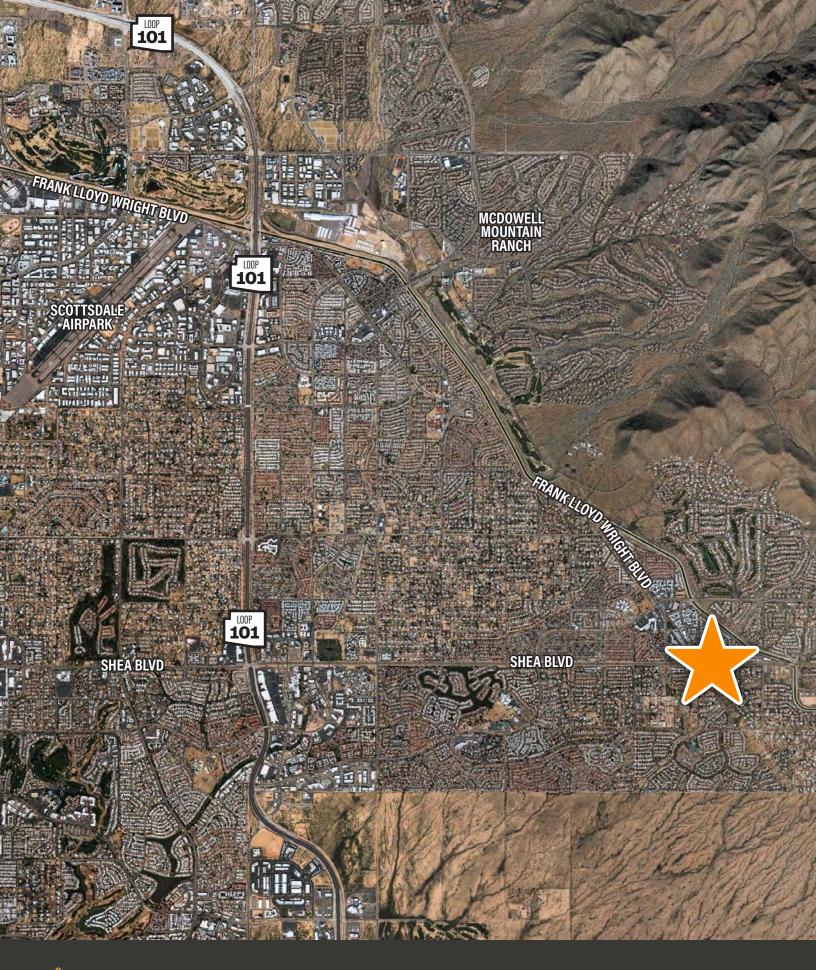

### Location. Location.

Would be a great location for potential use of: All Office, Med Spa, Medical offices, Beauty salon, Showroom.

- Designed for high end medical
- Zoned S-R

High end finish

- One of a kind
- Big open room that can be utilized as is or built out for custom spec

- Neighboring anchor tenants consist of Mountain Side Fitness at center, Black Rock Coffee aligning Shea Blvd. Cold Burgers and beers, Nail Salon, and a bank.
- Median HH within 5 miles \$112,220 +
- Mountain Side Fitness has gotten over 640,000 visits within the past 12 months (August 2023 according to pacer.ai)
- Mayo Clinic Scottsdale Campus is approx.
   2.4 miles away with over 1400+ employees
- HonorHealth Scottsdale on shea is 3.7 miles with over 2000+ employees
- Desert Mountain holds almost 2300 students 5 mins away
- Building signing available
- New QSR building coming soon in same complex