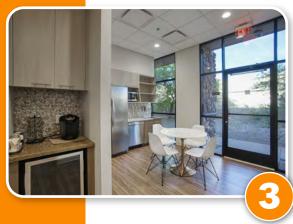

### Location. Location.

Would be a great location for potential use of: All Office, Med Spa, Medical offices, Beauty salon, Showroom.

- Designed for high end medical
- Zoned S-R

High end finish

- One of a kind
- Big open room that can be utilized as is or built out for custom spec

- Neighboring anchor tenants consist of Mountain Side Fitness at center, Black Rock Coffee aligning Shea Blvd. Cold Burgers and beers, Nail Salon, and a bank.
- Median HH within 5 miles \$112,220 +
- Mountain Side Fitness has gotten over 640,000 visits within the past 12 months (August 2023 according to pacer.ai)
- Mayo Clinic Scottsdale Campus is approx.
   2.4 miles away with over 1400+ employees
- HonorHealth Scottsdale on shea is 3.7 miles with over 2000+ employees
- Desert Mountain holds almost 2300 students 5 mins away
- Building signing available
- New QSR building coming soon in same complex