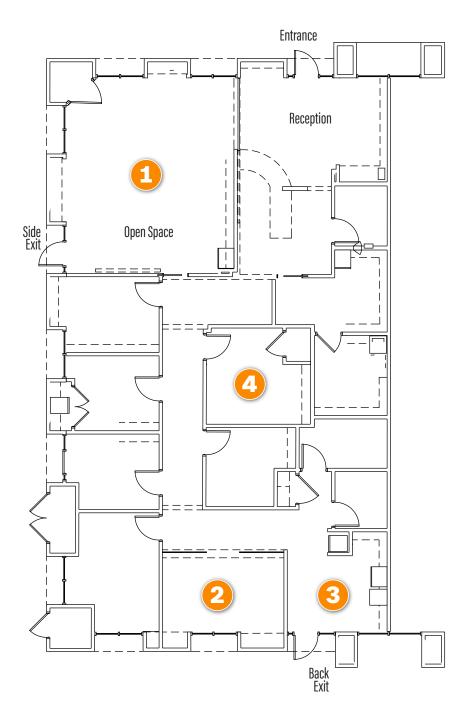

. Cold Burgers and beers, Nail Salon, and a bank.
- Median HH within 5 miles \$112,220 +
- Mountain Side Fitness has gotten over 640,000 visits within the past 12 months (August 2023 according to pacer.ai)
- Mayo Clinic Scottsdale Campus is approx.
   2.4 miles away with over 1400+ employees
- HonorHealth Scottsdale on shea is 3.7 miles with over 2000+ employees
- Desert Mountain holds almost 2300 students 5 mins away
- Building signing available
- New QSR building coming soon in same complex





480.225.0838

Andrea@DavisCREAZ.com

www.DavisCREAZ.com



480.653.3016

Lance@DavisCREAZ.com

www.DavisCREAZ.com





### Andrea Davis, CCIM

- 480.225.0838
- Andrea@DavisCREAZ.com
- www.DavisCREAZ.com

## Lance McFarland 480.653.3016

- Lance@DavisCREAZ.com
- www.DavisCREAZ.com

## Floor Plan













# Andrea Davis, CCIM 480.225.0838

Andrea@DavisCREAZ.com
www.DavisCREAZ.com

# Lance McFarland 480.653.3016

Lance@DavisCREAZ.com

www.DavisCREAZ.com





95,549 **Population** 



49,877 **Housing Units** 



157,373 **People Per Square Mile** 



\$175,947 **Average Household** Income



47.7 **Median Age** 



6,503 **Businesses** 



### **Andrea Davis, CCIM**

480.225.0838

Andrea@DavisCREAZ.com

www.DavisCREAZ.com

## **Lance McFarland**480.653.3016

Lance@DavisCREAZ.com

www.DavisCREAZ.com

## **ABOUT DAVIS COMMERCIAL AZ**

At Davis Commercial AZ, we are committed to helping our clients realize their commercial real estate vision. With more than 70 years of accumulated experience, Davis Commercial has closed over \$340M in real estate transactions.

Active in the entire