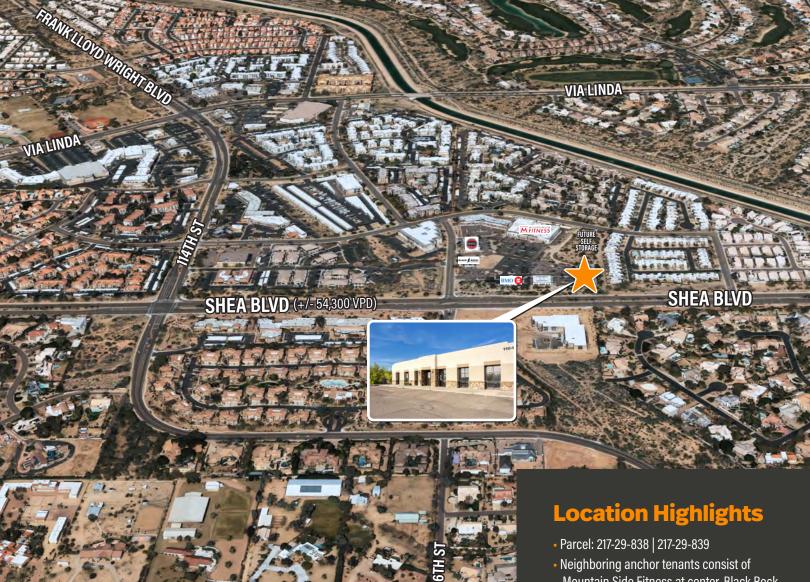

- Neighboring anchor tenants consist of Mountain Side Fitness at center, Black Rock Coffee aligning Shea Blvd. Cold Burgers and beers, Nail Salon, and a bank.
- Median HH within 5 miles \$112,220 +
- Mountain Side Fitness has gotten over 640,000 visits within the past 12 months (August 2023 according to pacer.ai)
- Mayo Clinic Scottsdale Campus is approx.
   2.4 miles away with over 1400+ employees
- HonorHealth Scottsdale on shea is 3.7 miles with over 2000+ employees
- Desert Mountain holds almost 2300 students 5 mins away
- Building signing available
- New QSR building coming soon in same complex