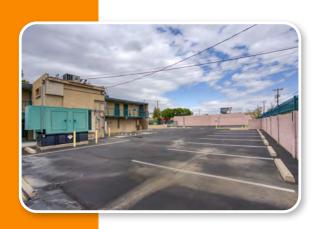

- Ample parking offered, including multiple canvass covered spaces.
- +/- 7,800 Square Feet Two-Story Building
- Included Monument Signage seen from 24th St.

### **Site Overview**

- Fully fenced yard
- Gated with keypad access
- Two stories, +/- 3,900SF each, totaling +/- 7,800sf
- Building Gross Area +/-8200 sq ft.
- Separate Entrance and Exit to the property
- Generator with 100 KVA, 400 AMPs and 3 Phase Electric
- +/-29 easily accessible parking spaces
- Newly resealed parking lot
- Monument Signage off of 24th St.
- Newly remodeled upstairs
- Cameras and Floodlights on exterior