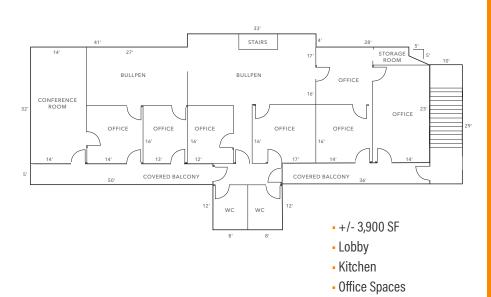

## Second Floor Plan

480.225.0838

Andrea@DavisCREAZ.com

www.DavisCREAZ.com

jakob@DavisCREAZ.com

### **Site Overview**

- Fully fenced yard
- Gated with keypad access
- Two stories, +/- 3,900SF each, totaling +/- 7,800sf
- Building Gross Area +/-8200 sq ft.
- Separate Entrance and Exit to the property
- Generator with 100 KVA, 400 AMPs and 3 Phase Electric
- +/-29 easily accessible parking spaces
- Newly resealed parking lot
- Monument Signage off of 24th St.
- Newly remodeled upstairs
- Cameras and Floodlights on exterior