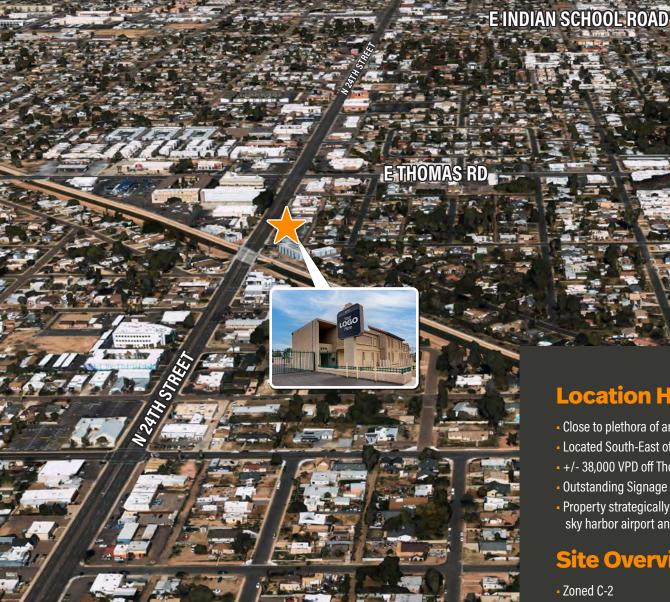

### **Location Highlights**

- Close to plethora of amenities
- Located South-East of Thomas and 24th St.
- +/- 38,000 VPD off Thomas
- Outstanding Signage Visibility
- Property strategically located close to sky harbor airport and major highways