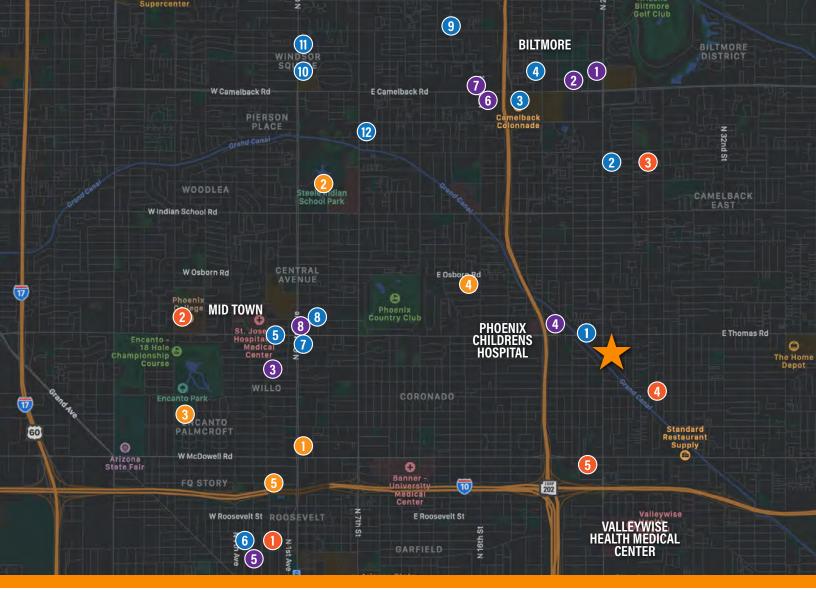

#### **RESTAURANTS & BARS**

- 1 Dunkin Donuts
- 2 Noble Eatery
- 3 Fry's Food Stores
- 4 Snooze, an AM eatery
- 5 First Watch
- 6 The Vig Fillmore
- 7 Panera Bread
- 8 Taco Guild
- 9 Culinary Dropout
- 10 Flower Child
- 11 Postino Central
- 12 McKenzie's Midtown Tavern

#### LIFESTYLE & FITNESS

- 1 Life Time Fitness
- 2 AMC Dine In Esplanade 14
- 3 Fairfield Inn & Suites by Marriott
- 4 Staybridge Suites
- 5 Crescent Ballroom
- 6 Target
- 7 Bank of America
- 8 Embassy Suites by Hilton

#### **SCHOOLS**

- 1 Arizona State University Downtown Phoenix
- 2 Phoenix College
- 3 Camelback High School
- 4 Phoenix Christian School Prek-8
- 5 St. Agnes Catholic School

#### **RECREATION & PARKS**

- 1 Phoenix Art Museum
- 2 Steele Indian School Park
- 3 Encanto Park
- 4 Phoenix Country Club
- 5 Japanese Friendship Garden