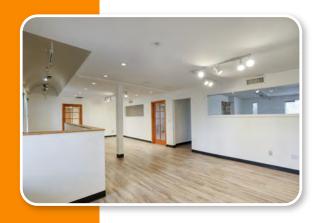

### **Site Overview**

- Fully fenced yard
- Gated with keypad access
- Two stories, +/- 3,900SF each, totaling +/- 7,800sf
- Building Gross Area +/-8200 sq ft.
- Separate Entrance and Exit to the property
- Generator with 100 KVA, 400 AMPs and 3 Phase Electric
- +/-29 easily accessible parking spaces
- Newly resealed parking lot
- Monument Signage off of 24th St.
- Newly remodeled upstairs
- Cameras and Floodlights on exterior