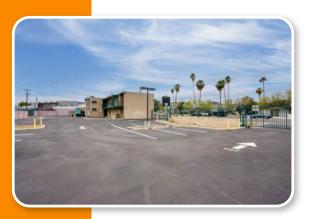

### **Excellent opportunity for an Owner User or Add Value Investor!**

Pride of ownership shown through the security the site offers, being fully fenced with multiple keypad accessible gates along with flood lights and cameras throughout.

- Ample parking offered, including multiple canvass covered spaces.
- +/- 7,800 Square Feet Two-Story Building
- Included Monument Signage seen from 24th St.

### **Site Overview**

- Fully fenced yard
- Gated with keypad access
- Two stories, +/- 3,900SF each, totaling +/- 7,800sf
- Building Gross Area +/-8200 sq ft.
- Separate Entrance and Exit to the property
- Generator with 100 KVA, 400 AMPs and 3 Phase Electric
- +/-29 easily accessible parking spaces
- Newly resealed parking lot
- Monument Signage off of 24th St.
- Newly remodeled upstairs
- Cameras and Floodlights on exterior