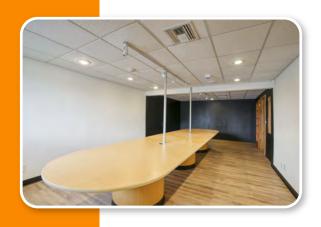

### **Site Overview**

- Fully fenced yard
- Gated with keypad access
- Two stories, +/- 3,900SF each, totaling +/- 7,800sf
- Building Gross Area +/-8200 sq ft.
- Separate Entrance and Exit to the property
- Generator with 100 KVA, 400 AMPs and 3 Phase Electric
- +/-29 easily accessible parking spaces
- Newly resealed parking lot
- Monument Signage off of 24th St.
- Newly remodeled upstairs
- Cameras and Floodlights on exterior