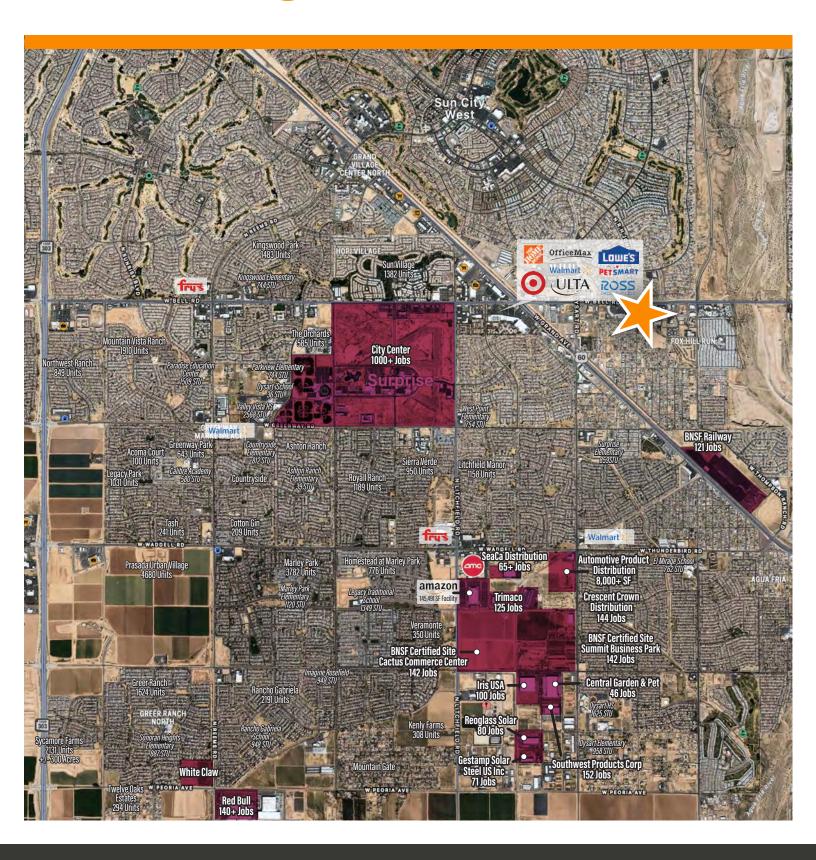

E: Building A - +/- 2,120-6,359SF



**FOR SALE:** Building C - +/- 2,120-6,359SF



FOR SALE: Building E - +/- 2,120-6,359SF



**FOR SALE:** Building G - +/- 4,140-9,317SF



### **Andrea Davis, CCIM**

480.225.0838

Andrea@DavisCREAZ.com

www.DavisCREAZ.com

### **Christine Juby**

480.239.3645

CJ@DavisCREAZ.com www.DavisCREAZ.com

## **Cathy Maloney □** 630.258.3900

Cathy@DavisCREAZ.com

www.DavisCREAZ.com



## 12647 Smokey Dr, Surprise, AZ

Fully landscaped, covered parking structures, striped uncovered parking, outside common area lighting.

Property is adjacent to a Lake, 4 drive through restaurants and backs on to a large green belt.

### For Sale or Lease:

-+/- 2,253 RSF (shell)





### **Christine Juby**

- Cathy@DavisCREAZ.com
- www.DavisCREAZ.com

## **Surrounding Area**





### **Andrea Davis, CCIM**

- 480.225.0838
- Andrea@DavisCREAZ.com
- www.DavisCREAZ.com

### **Christine Juby**

- 480.239.3645
- 400,235,3043
- CJ@DavisCREAZ.com
  www.DavisCREAZ.com
- **Cathy Maloney** 630.258.3900
- Cathy@DavisCREAZ.com
- www.DavisCREAZ.com



141,664

**Population** 

51,125

**Households** 

110,738

**Daytime Population** 

\$84,672

**Average Household** Income



41.2

**Median Age** 



7,000+

**Businesses** 



20,440

**Jobs** 



819

**Employers** 



40 Min to Sky Harbor



200,000+

**Spring Training** 



### Andrea Davis, CCIM

480.225.0838

Andrea@DavisCREAZ.com

www.DavisCREAZ.com

### **Christine Juby**

480,239,3645

CJ@DavisCREAZ.com

www.DavisCREAZ.com

## Cathy Maloney 630.258.3900

Cathy@DavisCREAZ.com

www.DavisCREAZ.com



#### www.DavisCREA