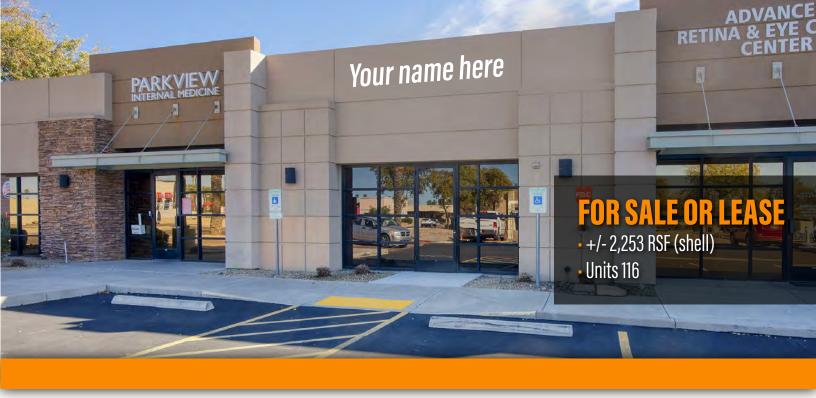

## 12647 Smokey Dr, Surprise, AZ

Fully landscaped, covered parking structures, striped uncovered parking, outside common area lighting.

Property is adjacent to a Lake, 4 drive through restaurants and backs on to a large green belt.

### For Sale or Lease:

-+/- 2,253 RSF (shell)