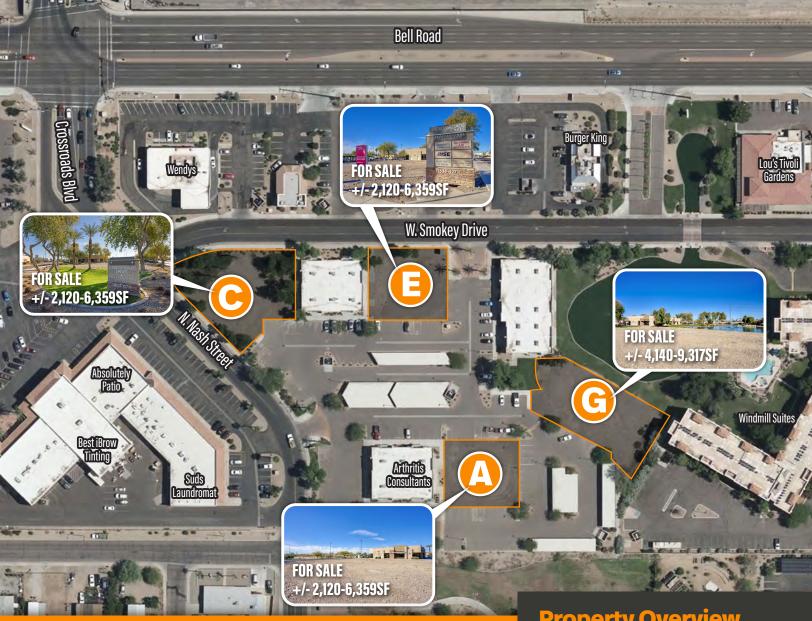

# **Medical/Office Condos for SALE**

12647 - 12691 W Smokey Dr, Surprise, AZ 85378

FOR SALE: **Building A:** +/- 2,120-6,359 SF

FOR SALE: **Building E:** +/- 2,120-6,359 SF

FOR SALE: **Building C:** +/- 2,120-6,359 SF

FOR SALE: **Building G:** +/- 4,140-9,317 SF

Andrea Davis, CCIM 480,225,0838 Andrea@DavisCREA7.com

Christine Juby 480.239.3645 CJ@DavisCREAZ.com

Cathy Maloney 630.258.3900 Cathy@DavisCREAZ.com

Mature landscaping, covered parking structures, uncovered parking, outside common area lighting and ingress and egress already in place, sidewalks roadways and all utilities, property is adjacent to a Lake, backs onto a greenbelt and provides walkable access to restaurants and retail amenities.

### **Property Overview**

- Zoned C-2
- Parking 5/1000
- Covered parking structures
- Monument Signage Available
- Mature landscaping
- Property adjacent to existing retail, greenbelt park, and coffee shops/restaurants
- HOA fees 2024 (owner/user) +/- \$7.50 SF
- Estimated Property Tax \$2.75 SF