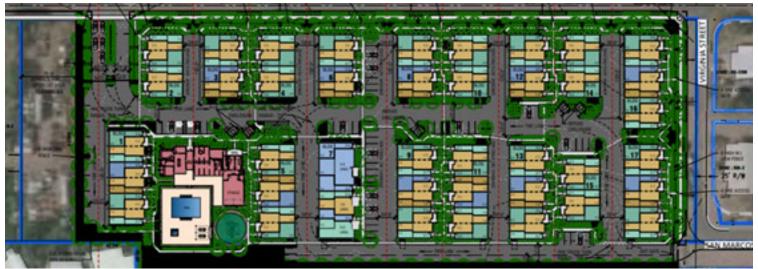

### **Property Details**

- -+/- 6.9 acres / +/- 300,581 SF
- Utilities
  - Power SRP
  - Sewer / Water Apache Junction
- Zoning and preliminary site plan approval vested in Oct 2022.
- 124 Units approved.
- Minor offsite street improvements remain.
- Seller is progressing the final site and architectural plans.

## 1, 2 and 3 bedroom floor plans

Additional floor plans for other unit configurations upon request.

15T FLOOR PLAN