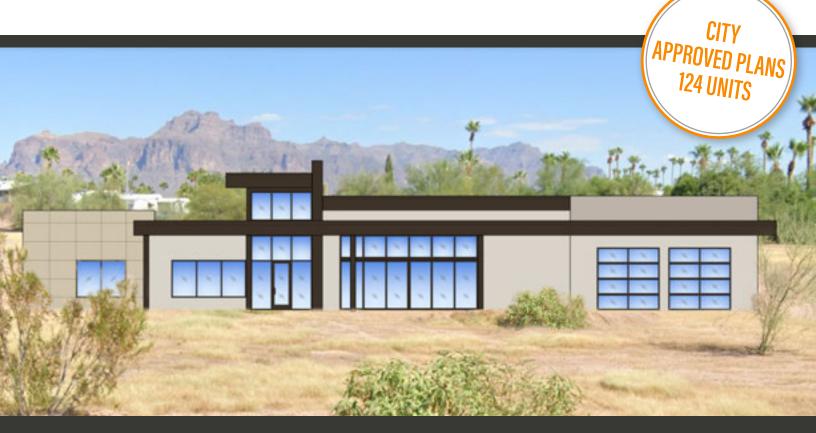

### **Property Details**

- -+/- 6.9 acres / +/- 300,581 SF
- Utilities
  - Power SRP
  - Sewer / Water Apache Junction
- Zoning and preliminary site plan approval vested in Oct 2022.
- 124 Units approved.
- Minor offsite street improvements remain.
- Seller is progressing the final site and architectural plans.