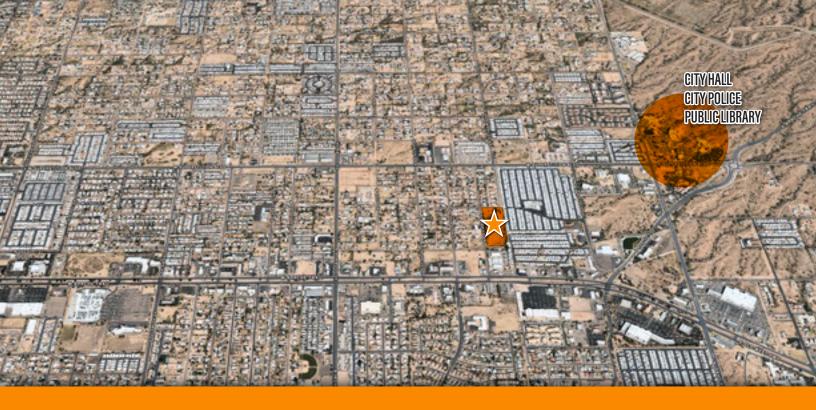

### **Property Location**

- SEC of Rennick and West Virginia.
- Access to Loop 202, HWY 60, and Route 88.
- Walk to downtown and neighboring Fry's, Walmart, Dutch Bro's, QuikTrip and local Restaurants.
- Walk to surrounding employment includes ADOT, Post Office, Municipal Courts, etc.
- Accessible to desired local hiking destinations / outdoor activity.
- Housing needed for municipal employees.
- National homebuilders coming into surrounding area for development opportunities.