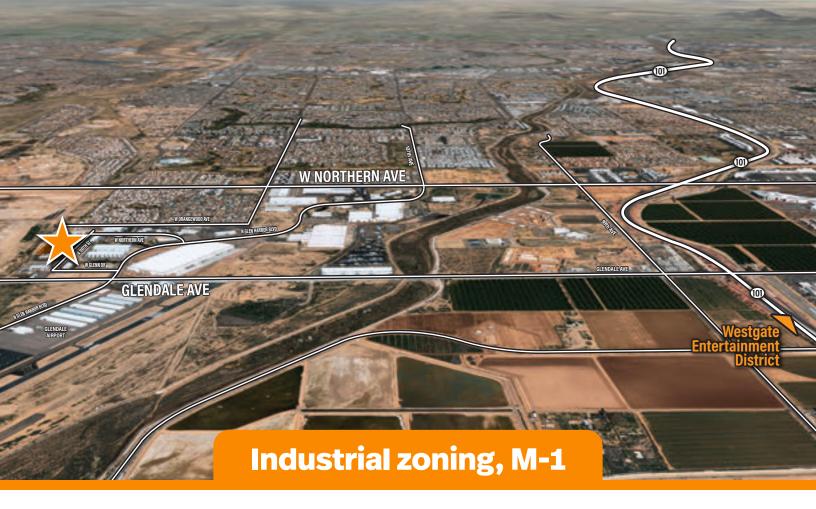

### **Property Overview**

- Size: +/- 10.05 acres / +/- 437,778 SF
- Zoned: Parcel #: 142-59-076A
- Zoned: HOA Fee: \$12,944 annually
- Zoned: Annual Taxes: \$32,575
- Zoned: M-1
- 2M in improvements plus infrastructure
  - Secured fenced area
  - Yard lighting
  - Electric gate access 24/7