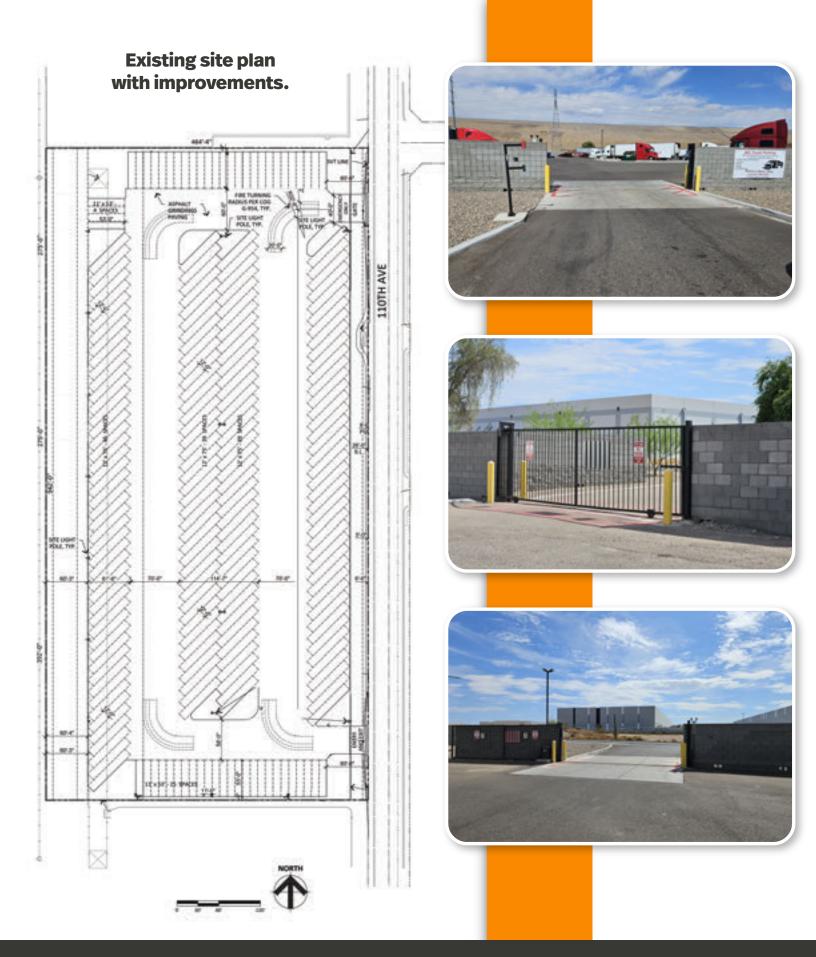

### **Property Overview**

- Size: +/- 10.05 acres / +/- 437,778 SF
- Zoned: Parcel #: 142-59-076A
- Zoned: HOA Fee: \$12,944 annually
- Zoned: Annual Taxes: \$32,575
- Zoned: M-1
- 2M in improvements plus infrastructure
  - Secured fenced area
  - Yard lighting
  - Electric gate access 24/7