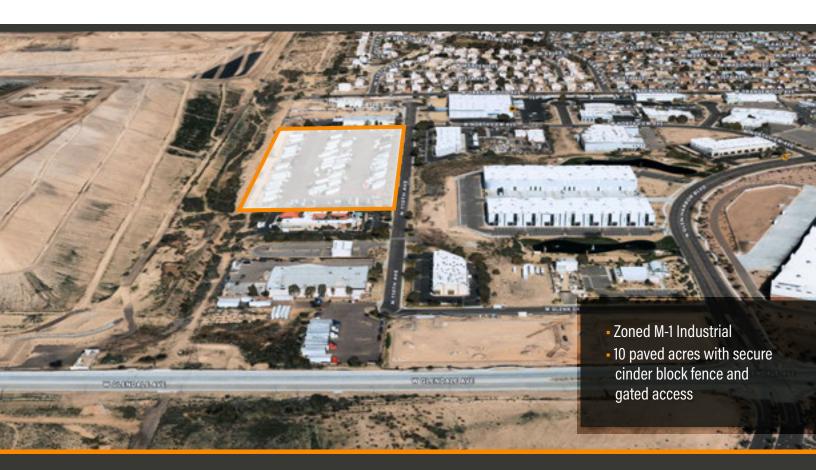

## **Location Overview**

- 7190 N 110th Ave, Glendale, AZ
- Prestigious Glen Habor Business Park
- Close to Loop 101 & Northern throughway
- 15 miles south of TMSC plant
- Next to Glendale Municipal Airport
- 1 mile from Westgate commerce center the heart of Glendale
  - Home to the Cardinals Football Stadium
  - Vei hotels
  - Matel amusement park opening soon