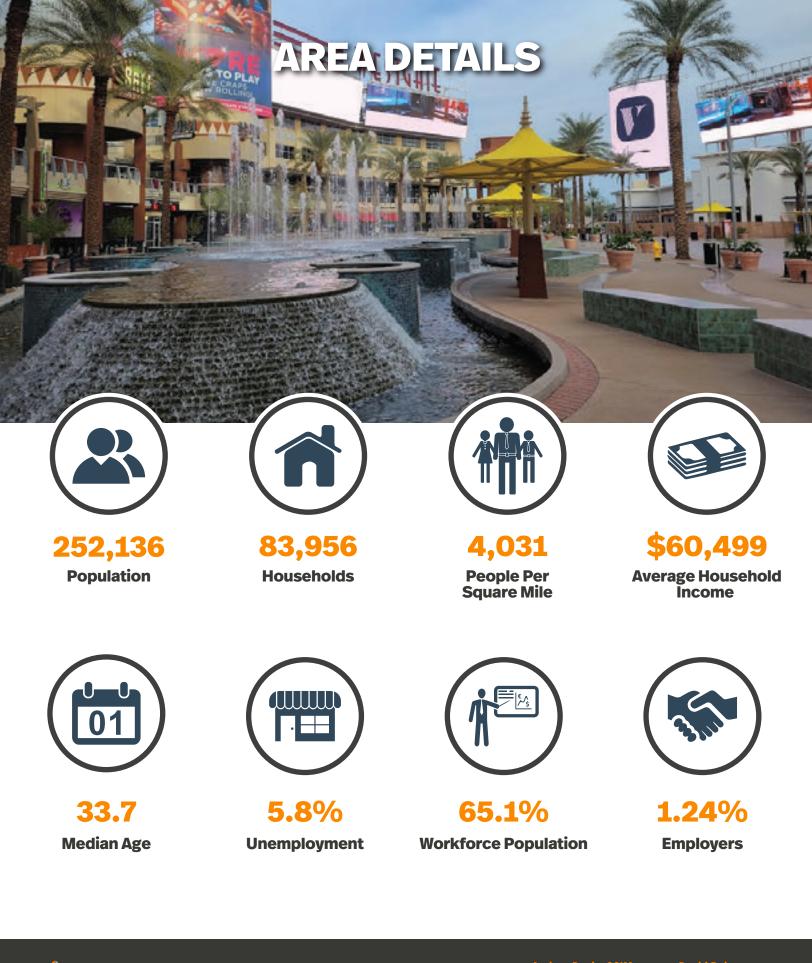

ments plus infrastructure
  - Secured fenced area
  - Yard lighting
  - Electric gate access 24/7

## **Location Overview**

- 7190 N 110th Ave, Glendale, AZ
- Prestigious Glen Habor Business Park
- Close to Loop 101 & Northern throughway
- 15 miles south of TMSC plant
- Next to Glendale Municipal Airport
- 1 mile from Westgate commerce center the heart of Glendale
  - Home to the Cardinals Football Stadium
  - Vei hotels
  - Matel amusement park opening soon



#### Andrea Davis, CCIM

↓ 480.225.0838 ▲ Andrea@DavisCREAZ.com ₩ www.DavisCREAZ.com

#### **David Roberson**

- 480.220.7070
- 💌 drutah@gmail.com
- www.DavisCREAZ.com





#### Andrea Davis, CCIM

↓ 480,225.0838
 ▲ Andrea@DavisCREAZ.com
 ↔ www.DavisCREAZ.com

### David Roberson

480.220.7070

drutah@gmail.com

www.DavisCREAZ.com



DAVIS COMMERCIAL AZ Andrea Davis, CCIM

↓ 480.225.0838
 ▲ Andrea@DavisCREAZ.com
 ↔ www.DavisCREAZ.com

#### David Roberson

480.220.7070

drutah@gmail.com
www.DavisCREAZ.com



#### www.DavisCREAZ.com 8160 E. Butherus Dr., Suite 2, Scottsdale, AZ 85260 480.435.9777

Davis Commercial AZ is committed to helping our clients realize their commercial real estate vision. Our dedication to clients is the center of everything we do. With more than 70 years of accumulated experience, Davis Commercial personalizes each transaction. We are experts in the varied Phoenix Metropolitan commercial real estate market. We assure that our clients receive all possible incentives and achieve maximum value in every transaction. Initial and repeat clients of Davis Commercial gain from our undivided support, at