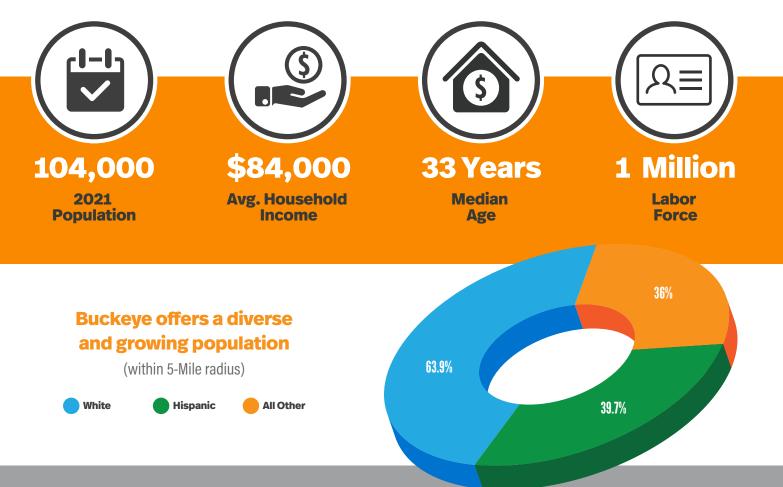

# **BUCKEYE DEMOGRAPHICS**

# 57.1% of residents have a household income between \$50,000 - \$150,000

59.2% of residents have some college or a college degree.

|                   | % of Educated |
|-------------------|---------------|
| Some High School  | 14.8%         |
| Highschool Degree | 26.0%         |
| Some College      | 30.8%         |
| College Degree    | 28.4%         |