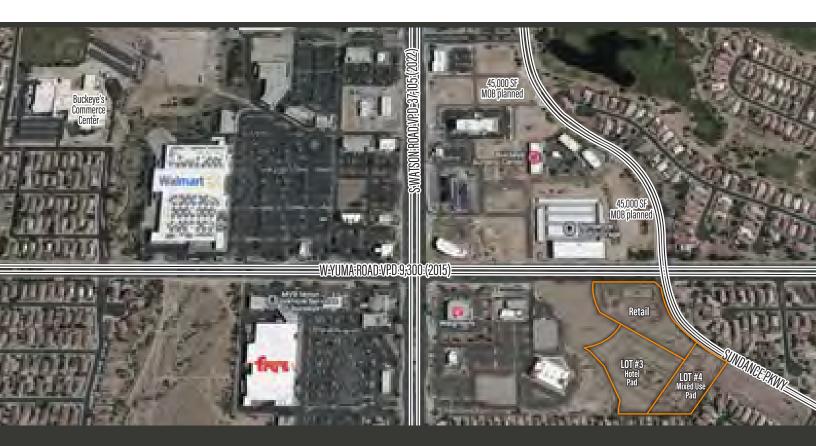

## **Property Location**

- APN: 504-22-004P

85

- SWC of Yuma Rd and Sundance PKWY
- In the heart of Buckeye expansion
- Major surrounding residential area
- Large-scale retail area
- Yuma and Sundance estimated VPD total 46,405 (2022)

## **Property Details**

- Zoned PC (planned community)
- Early development opportunity
- Utilities in place
- Yuma & Sundance Intersection VPD
- Lot 3 planned Hotel PAD
- Lot 4 Mixed Use PAD
- Owner will prepare and record final plat prior to close of escrow.