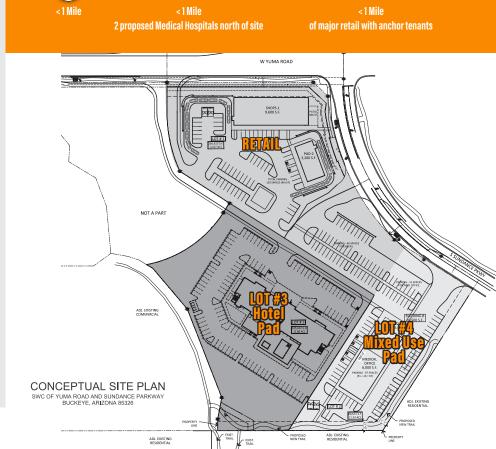

## **Property Details**

- Zoned PC (planned community)
- Early development opportunity
- Utilities in place
- Yuma & Sundance Intersection VPD
- Lot 3 planned Hotel PAD
- Lot 4 Mixed Use PAD
- Owner will prepare and record final plat prior to close of escrow.