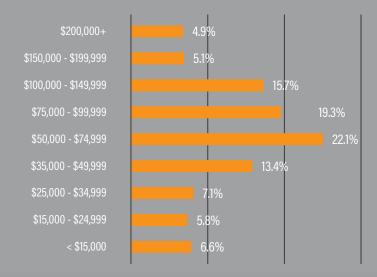

# **BUCKEYE DEMOGRAPHICS**

# 57.1% of residents have a household income between \$50,000 - \$150,000

59.2% of residents have some college or a college degree.

|                   | % of Educated |
|-------------------|---------------|
| Some High School  | 14.8%         |
| Highschool Degree | 26.0%         |
| Some College      | 30.8%         |
| College Degree    | 28.4%         |