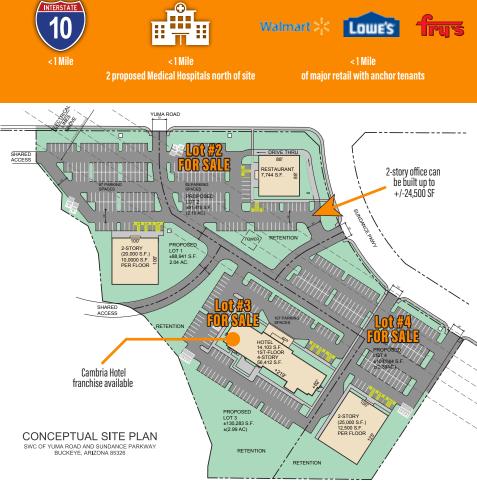

## SWC of Yuma Rd & Sundance PKWY **Commercial Land for Sale** in Buckeye AZ

Call for pricing.

Lot #2: +/- 2.10 Acres | Lot #3: +/- 2.99 Acres | Lot #4: +/- 2.39 Acres

**Andrea Davis, CCIM** 

**David Roberson** 

### **Property Location**

- APN: 504-22-004P
- SWC of Yuma Rd and Sundance PKWY
- In the heart of Buckeye expansion
- Major surrounding residential area
- East of large-scale retail area
- Yuma and Sundance estimated 15-20k VPD

### **Property Details**

- Zoned PC (planned community)
- Early development opportunity
- Utilities in place
- Yuma & Sundance Intersection VPD
- Balance of lot proposed to be developed as a hotel
- Owner will prepare and record final plat prior to close of escrow.