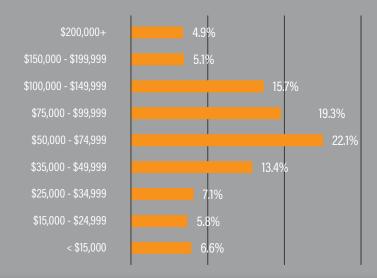

## **BUCKEYE DEMOGRAPHICS**

# 57.1% of residents have a household income between \$50,000 - \$150,000

59.2% of residents have some college or a college degree.

|                   | % of Educated |
|-------------------|---------------|
| Some High School  | 14.8%         |
| Highschool Degree | 26.0%         |
| Some College      | 30.8%         |
| College Degree    | 28.4%         |