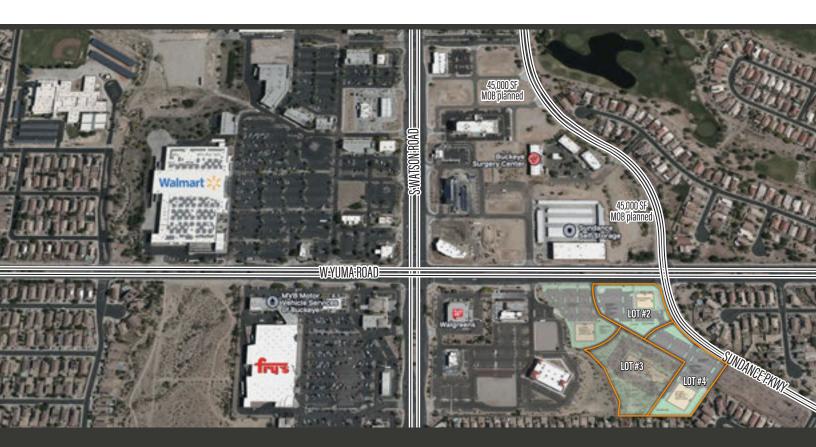

### **Property Location**

- APN: 504-22-004P
- SWC of Yuma Rd and Sundance PKWY
- In the heart of Buckeye expansion
- Major surrounding residential area
- East of large-scale retail area
- Yuma and Sundance estimated 15-20k VPD

### **Property Details**

- Zoned PC (planned community)
- Early development opportunity
- Utilities in place
- Yuma & Sundance Intersection VPD
- Balance of lot proposed to be developed as a hotel
- Owner will prepare and record final plat prior to close of escrow.