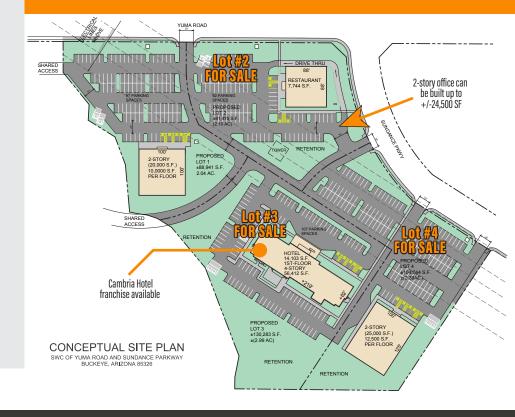

SWC of Yuma Rd & Sundance PKWY

# Commercial Land for Sale in Buckeye AZ

Call for pricing.

Lot #2: +/- 2.10 Acres | Lot #3: +/- 2.99 Acres | Lot #4: +/- 2.39 Acres

Andrea Davis, CCIM 480.225.0838 Andrea@DavisCREAZ.com

> David Roberson 480.220.7070 drutah@gmail.com

#### **Property Details**

- Zoned PC (planned community)
- Early development opportunity
- Utilities in place
- Yuma & Sundance Intersection VPD
- Balance of lot proposed to be developed as a hotel
- Owner will prepare and record final plat prior to close of escrow.