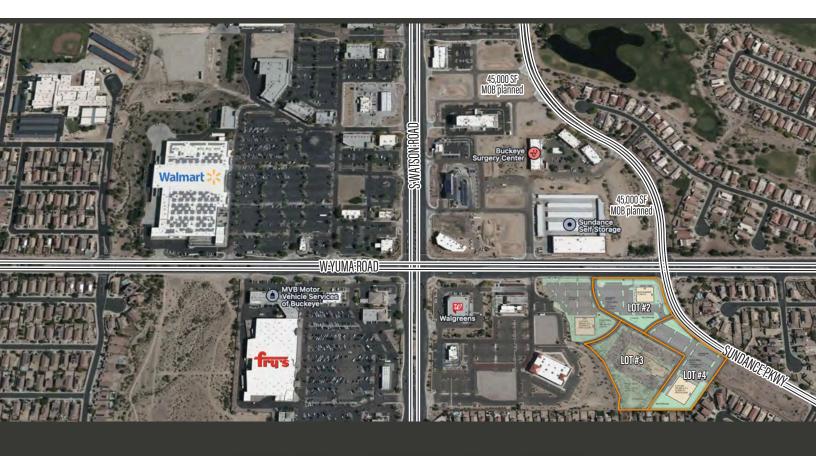

SWC of Yuma Rd & Sundance PKWY

#### **Property Location**

- APN: 504-22-004P
- SWC of Yuma Rd and Sundance PKWY
- In the heart of Buckeye expansion
- Major surrounding residential area
- East of large-scale retail area
- Yuma and Sundance estimated 15-20k VPD

< 1 Mile
2 proposed Medical Hospitals north of site

< 1 Mile of major retail with anchor tenants