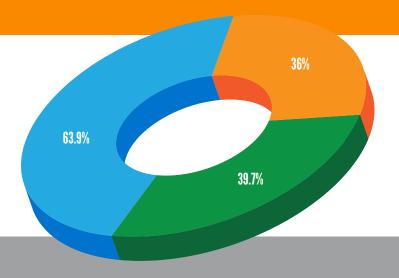

# **Buckeye offers a diverse and growing population**

(within 5-Mile radius)

White

Hispanic

All Other