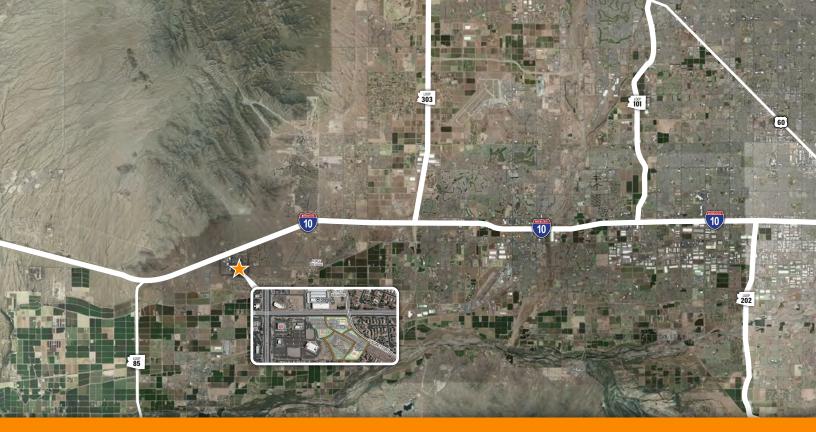

#### **Property Location**

- APN: 504-22-004P
- SWC of Yuma Rd and Sundance PKWY
- In the heart of Buckeye expansion
- Major surrounding residential area
- East of large-scale retail area
- Yuma and Sundance estimated 15-20k VPD