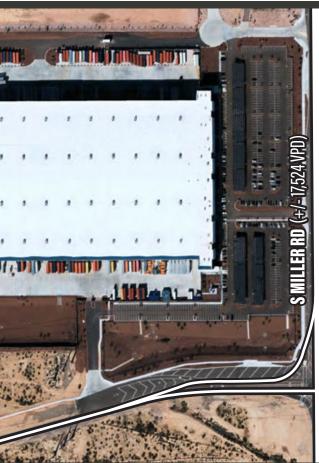

NEC Miller and Lower Buckeye Rd

### **Property Location**

- NEC Miller and Lower Buckeye
- Adjacent to existing employment opportunities of Tractor Supply, Funko and Five below distribution centers.
- Additional employers / future employers within 5 mile radius
- Walmart Distribution Center
- Kore Power (broken ground)
- Clayton Homes