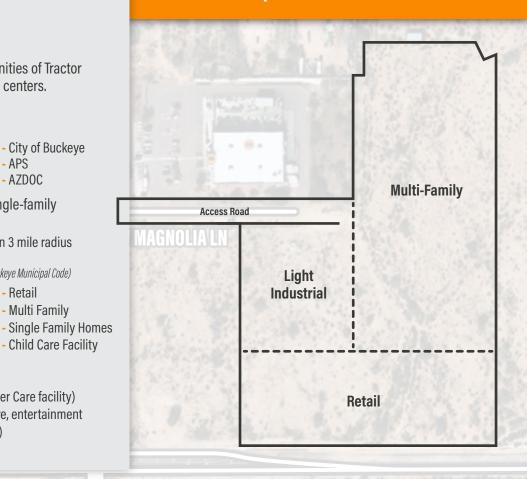

### **Conceptual Site Plan**

- City of Buckeye
- APS
- AZDOC

- Retail

- Multi Family

- Opportunity to service rapidly growing single-family housing developments
- +/- 3,500 single family units proposed within 3 mile radius
- Permitted Retail/Office Use Categories (Buckeye Municipal Code)
- Food and Beverage
- Office (business or professional)
- Light Industrial
- Food and Beverage Industrial Service
- Vehicles and Equipment (self-storage)
- Personal Services (dry cleaning, general)
- Group Living (Assisted, Nursing Home, Shelter Care facility)
- Recreation and Entertainment (movie theatre, entertainment facility, fitness and recreation sports center)