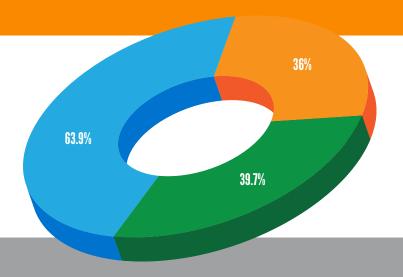

# **Buckeye offers a diverse and growing population**

(within 5-Mile radius)

White

Hispanic

All Other