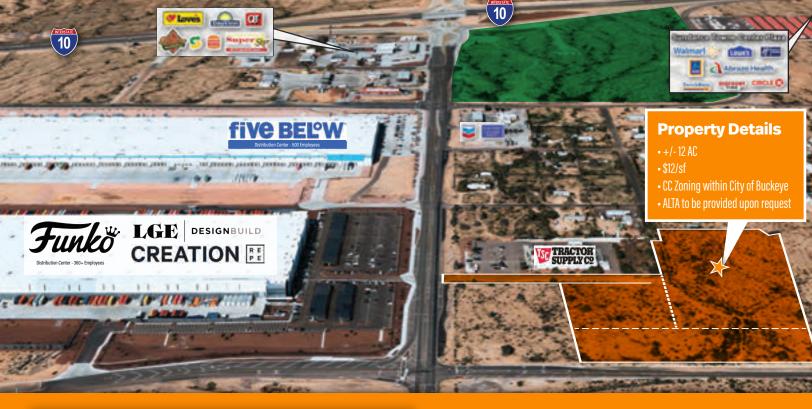

### **Property Location**

- NEC Miller and Lower Buckeye
- Adjacent to existing employment opportunities of Tractor Supply, Funko and Five below distribution centers.
- Additional employers / future employers within 5 mile radius
- Walmart Distribution Center
- Kore Power (broken ground)
- Clayton Homes

## **Area Development**

**Active Developments** 

**Approved Zoning/Plan/Design** 

Platted/Site Plan

**Pre-Submittal / Pre-Approval** 