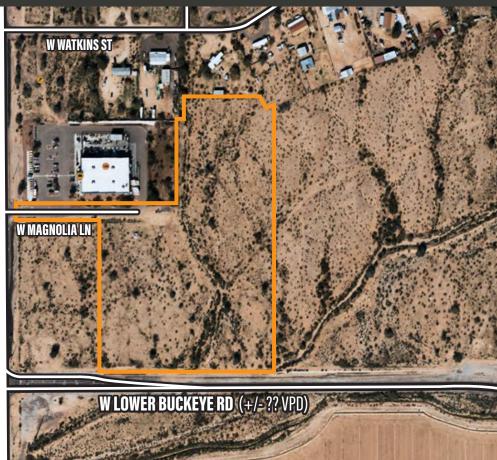

NEC Miller and Lower Buckeye Rd

# Commercial Land for Sale in Buckeye, AZ

\$12 SF



Andrea Davis, CCIM 480.225.0838 Andrea@DavisCRFA7.con



David Roberson 480.220.7070 drutah@gmail.com



Quentin Hick 530.410.7933 Quentin@DavisCREAZ.com



### **Property Location**

- NEC Miller and Lower Buckeye
- Adjacent to existing employment opportunities of Tractor Supply, Funko and Five below distribution centers.
- Additional employers / future employers within 5 mile radius
- Walmart Distribution Center
- Kore Power (broken ground)
- Clayton Homes

- City of Buckeye
- APS
- AZDOC

- Retail

- Multi Family

- Opportunity to service rapidly growing single-family housing developments
- +/- 3,500 single family units proposed within 3 mile radius
- Permitted Retail/Office Use Categories (Buckeye