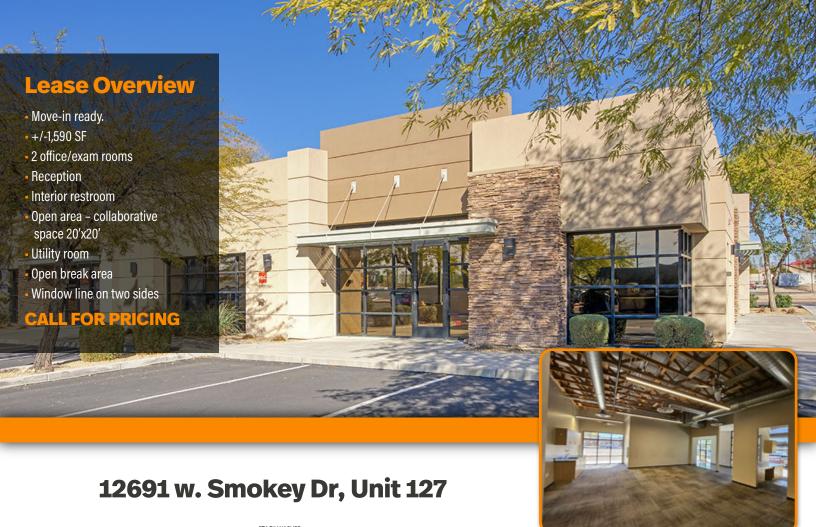

## **Crossroads Lakes Professional Offices**

12647 & 12691 W Smokey Dr., Surprise, AZ 85378

FOR LEASE: **Building D Suite 127:** +/- 1,590 RSF Move-in Ready FOR LEASE: **Building D Suite 131:** +/- 1,640 RSF Move-in Ready FOR LEASE: **Building F Suite 116:** +/- 2,253 RSF (shell)

## **CALL FOR PRICING**