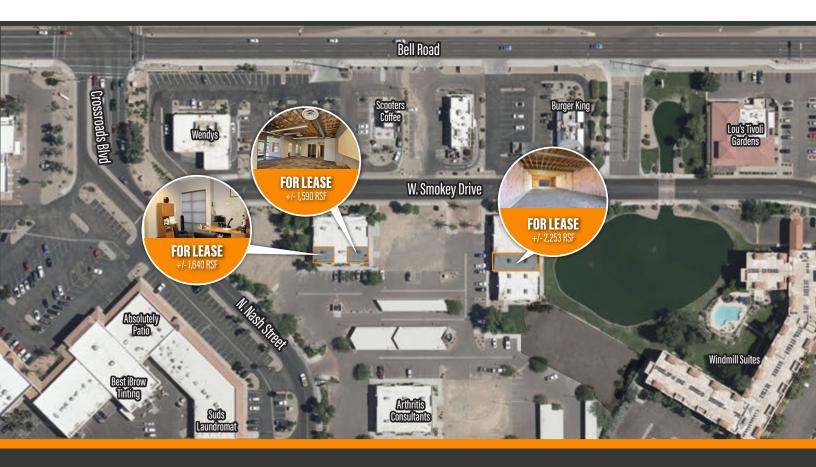

## **Crossroads Lakes Professional Offices**

12647 & 12691 W Smokey Dr., Surprise, AZ 85378

FOR LEASE: **Building D Suite 127:** +/- 1,590 RSF Move-in Ready FOR LEASE: **Building D Suite 131:** +/- 1,640 RSF Move-in Ready FOR LEASE: **Building F Suite 116:** +/- 2,253 RSF (shell)

## 12647 w. Smokey Dr, Surprise, AZ

Fully landscaped, covered parking structures, striped uncovered parking, outside common area lighting.

Property is adjacent to a Lake, 4 drive through restaurants and backs on to a large green belt.

### For Lease:

-+/- 2,253 RSF (shell)