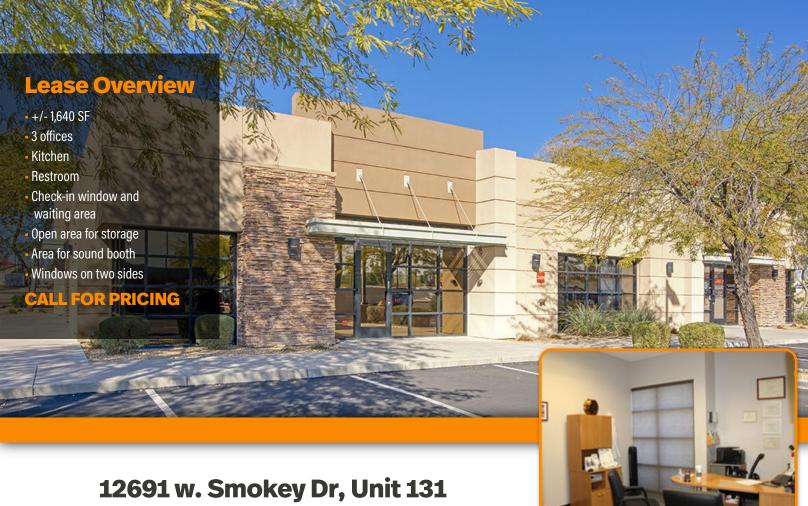

## **Crossroads Lakes Professional Offices**

12647 & 12691 W Smokey Dr., Surprise, AZ 85378

FOR LEASE: **Building D Suite 127:** +/- 1,590 RSF Move-in Ready FOR LEASE: **Building D Suite 131:** +/- 1,640 RSF Move-in Ready FOR LEASE: **Building F Suite 116:** +/- 2,253 RSF (shell)

## **CALL FOR PRICING**