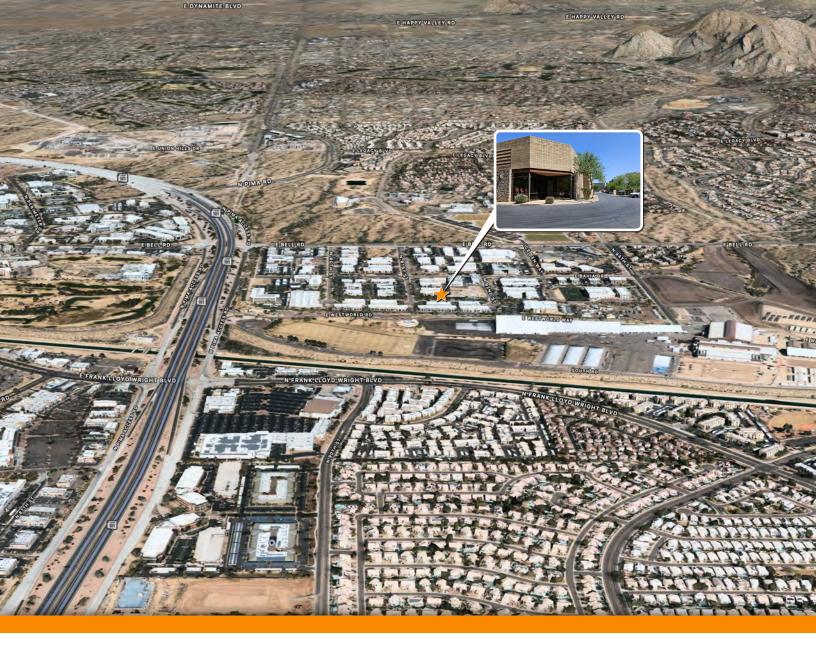

# **Opportunity to purchase / lease rare flex warehouse space in Scottsdale Airpark Submarket.**

Property is located in the coveted industrial park East of the 101 abutting Westworld.

Great for Owner/User / Leasing opportunity

# **AREA DETAILS**

255,310 Population 132,500

Households

\$123,158

Median Household Income

**47** Median Age

Businesses

122,694 Workforce Population

24 Minutes to Sky Harbor