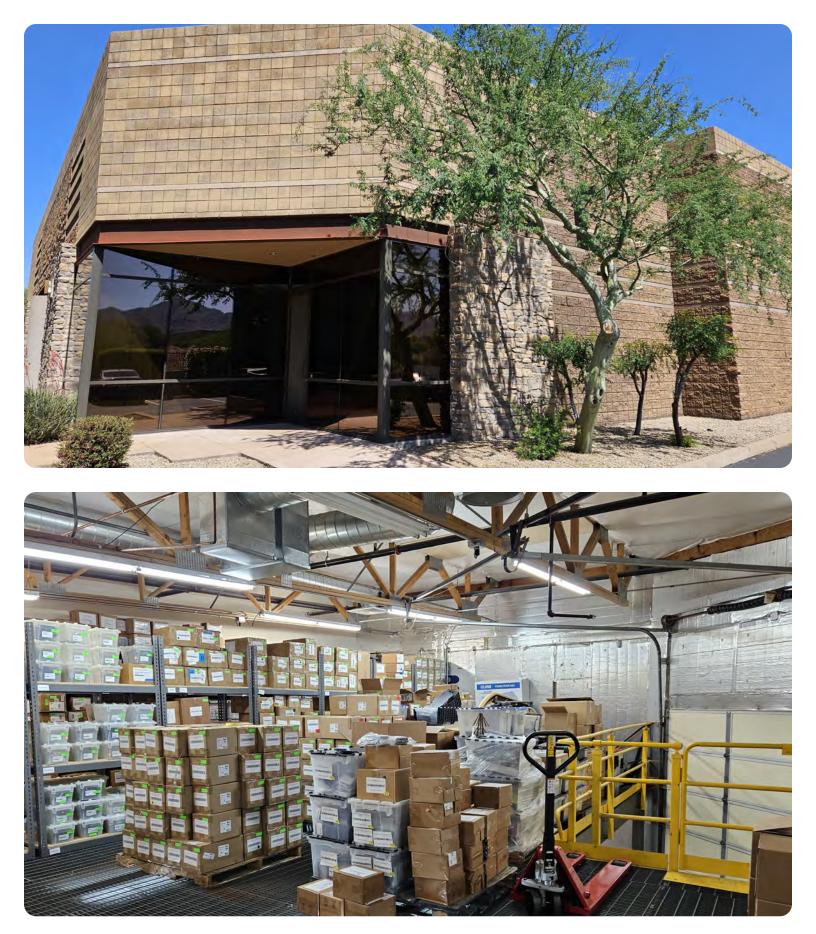

# **Flex Warehouse For Sale / For Lease**

16441 N 91st St, Suite 105, Scottsdale, AZ 85260

# **Opportunity to purchase / lease rare flex warehouse space in Scottsdale Airpark Submarket.**

Property is located in the coveted industrial park East of the 101 abutting Westworld.

Great for Owner/User / Leasing opportunity

## **Property Overview**

- 2,125 sf
- APN: 217-13-327
- 80% warehouse (w/ +/- 1,000sf of mezzanine)
- 20% office (+/- 475sf with private bathroom)
- 14' automated roll up door
- HVAC and Insulated warehouse space
- CC&R's (upon request)
- Tenant to vacate late Aug early Sept