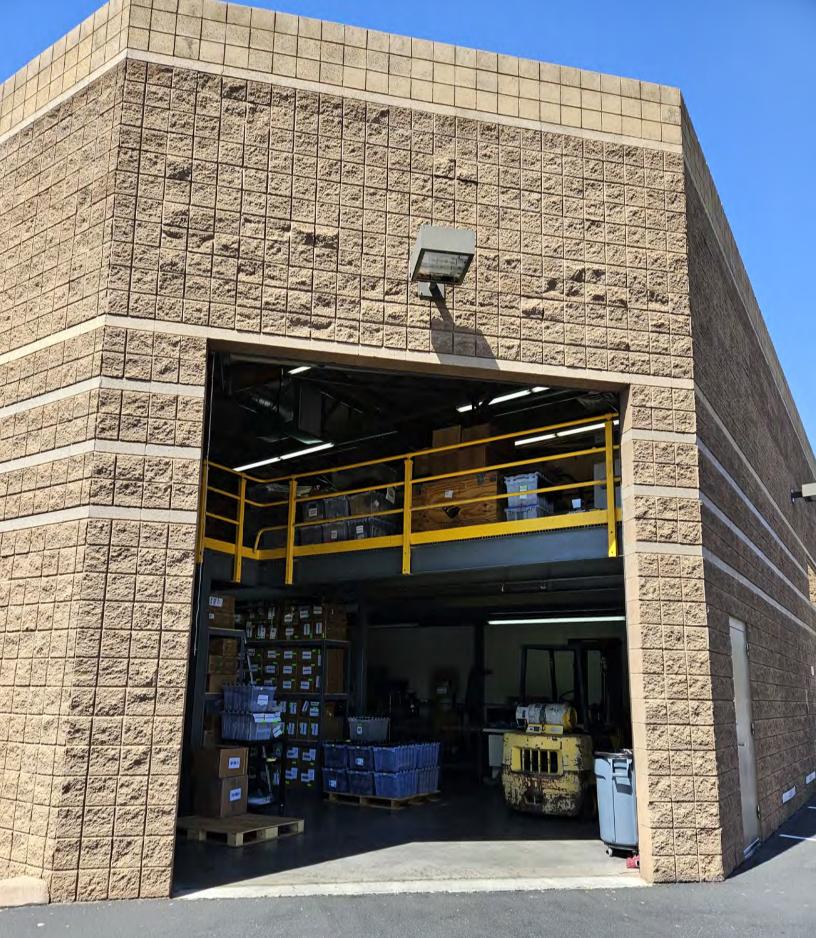

# **Flex Warehouse For Sale / For Lease**

16441 N 91st St, Suite 105, Scottsdale, AZ 85260

# **Opportunity to purchase / lease rare flex warehouse space in Scottsdale Airpark Submarket.**

Property is located in the coveted industrial park East of the 101 abutting Westworld.

Great for Owner/User / Leasing opportunity

## **Property Overview**

- 2,125 sf
- APN: 217-13-327
- 80% warehouse (w/ +/- 1,000sf of mezzanine)
- 20% office (+/- 475sf with private bathroom)
- 14' automated roll up door
- HVAC and Insulated warehouse space
- CC&R's (upon request)
- Tenant to vacate late Aug early Sept