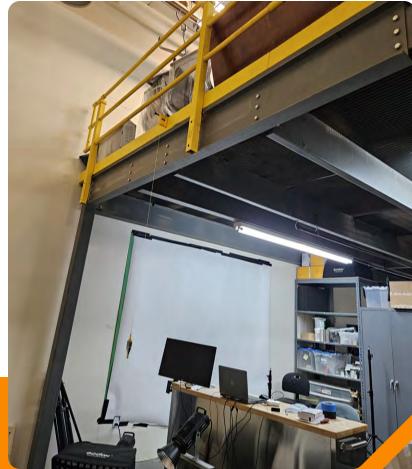

## **Property Overview**

- 2,125 sf
- APN: 217-13-327
- 80% warehouse (w/ +/- 1,000sf of mezzanine)
- 20% office (+/- 475sf with private bathroom)
- 14' automated roll up door
- HVAC and Insulated warehouse space
- CC&R's (upon request)
- Tenant to vacate late Aug early Sept