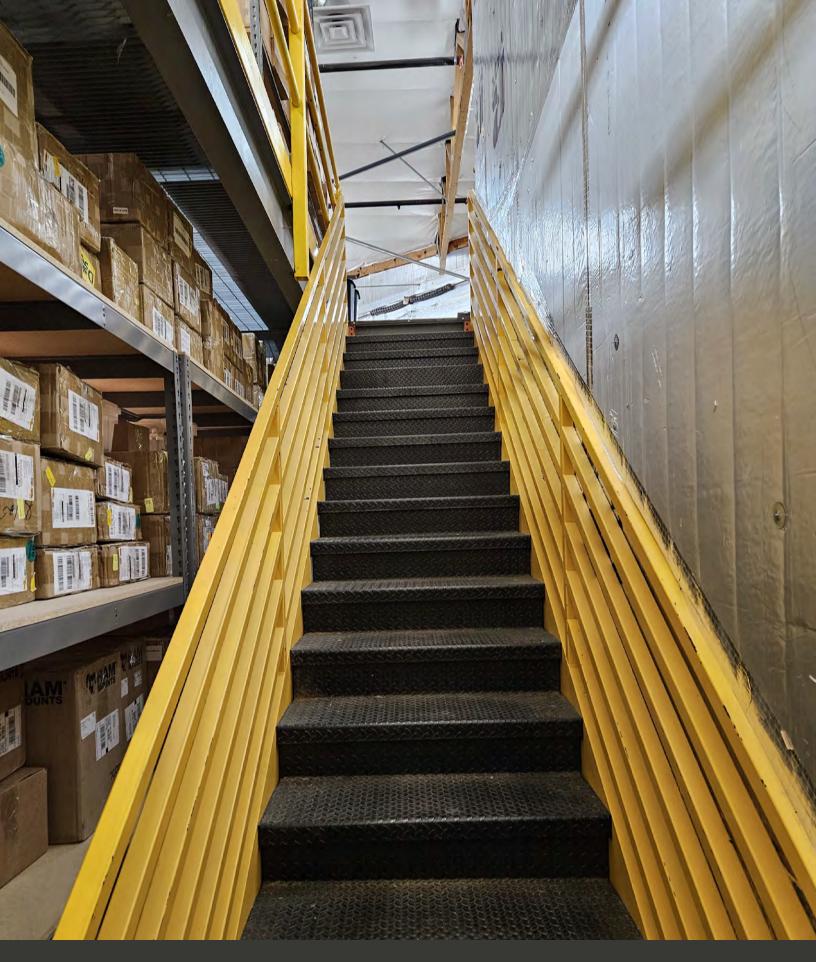

## **Property Overview**

- 2,125 sf
- APN: 217-13-327
- 80% warehouse (w/ +/- 1,000sf of mezzanine)
- 20% office (+/- 475sf with private bathroom)
- 14' automated roll up door
- HVAC and Insulated warehouse space
- CC&R's (upon request)
- Tenant to vacate late Aug early Sept