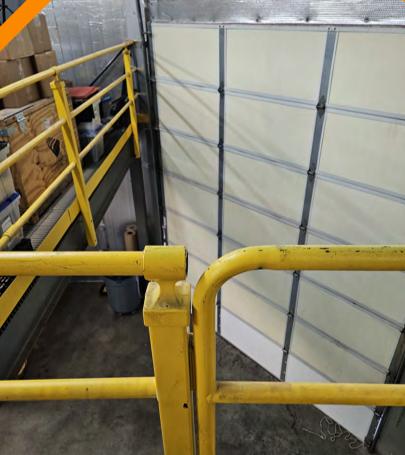

## **Property Overview**

- 2,125 sf
- APN: 217-13-327
- 80% warehouse (w/ +/- 1,000sf of mezzanine)
- 20% office (+/- 475sf with private bathroom)
- 14' automated roll up door
- HVAC and Insulated warehouse space
- CC&R's (upon request)
- Tenant to vacate late Aug early Sept