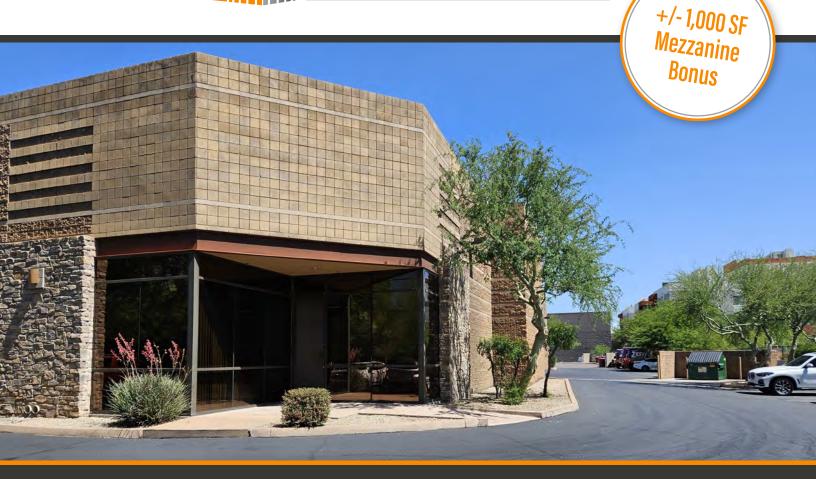

# **Flex Warehouse For Sale / For Lease**

16441 N 91st St, Suite 105, Scottsdale, AZ 85260

# **Opportunity to purchase / lease rare flex warehouse space in Scottsdale Airpark Submarket.**

Property is located in the coveted industrial park East of the 101 abutting Westworld.

Great for Owner/User / Leasing opportunity

## **Property Overview**

- 2,125 sf
- APN: 217-13-327
- 80% warehouse (w/ +/- 1,000sf of mezzanine)
- 20% office (+/- 475sf with private bathroom)
- 14' automated roll up door
- HVAC and Insulated warehouse space
- CC&R's (upon request)
- Tenant to vacate late Aug early Sept