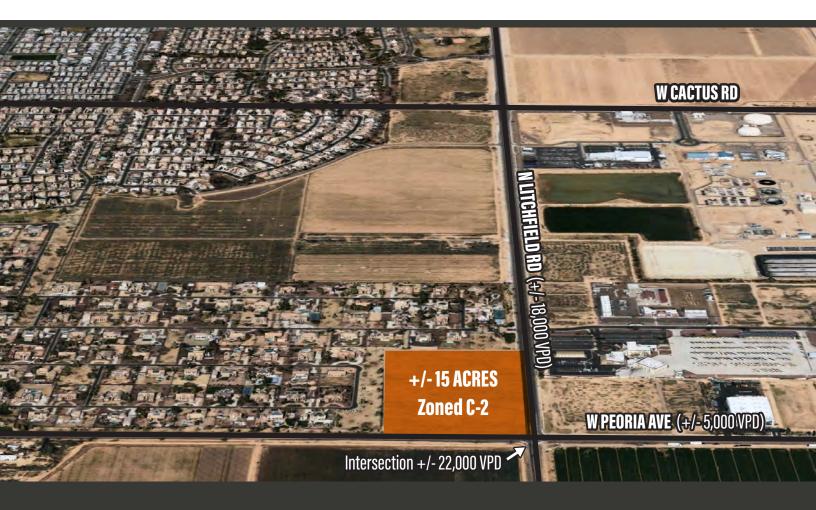

NWC Litchfield Rd & Peoria Ave

## **Property Details**

- +/- 15 Acres (Zoned-C-2)
- \$10.50 Square Foot
- Owners May Demise
- Lot Restrictions
  - No Overnight Stay, No Industrial, No Self Storage & No Multi-family

### **Property Location**

- NWC of Litchfield and Peoria
- APN | 501-39-917
- Less than 5 miles East of 303
- Surrounded by existing and future Industrial developments
- Adjacent to high density residential
- Opportunity to serve South Surprise in growing economic area
- Rapidly growing employment area
- Surprise supports business growth