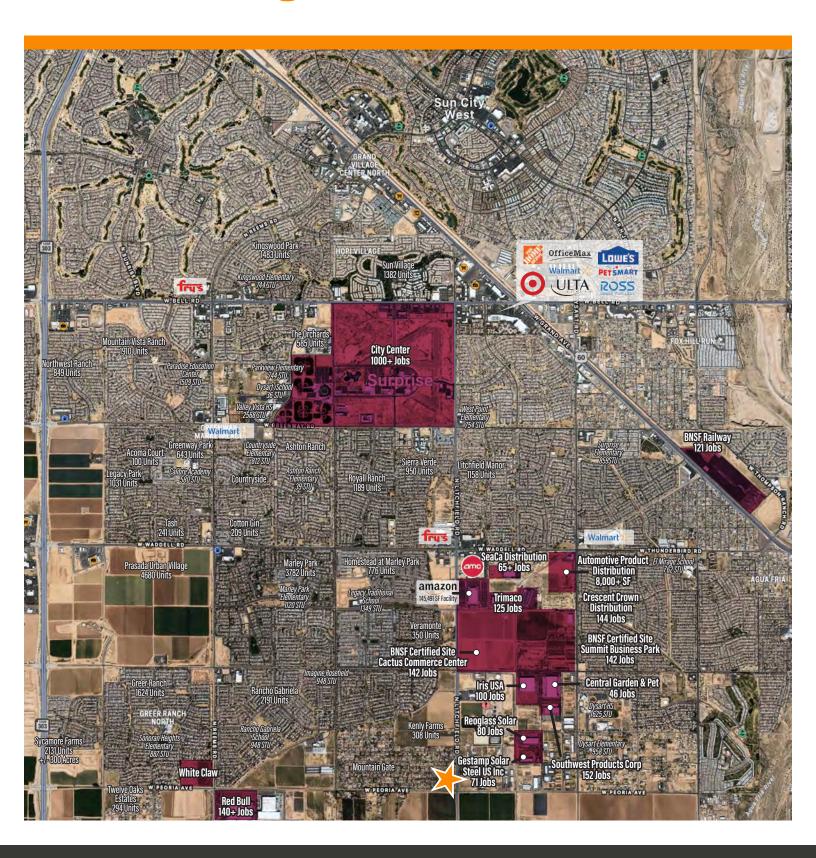

# **Surrounding Area**

### **Property Location**

- NWC of Litchfield and Peoria
- APN | 501-39-917
- Less than 5 miles East of 303
- Surrounded by existing and future Industrial developments
- Adjacent to high density residential
- Opportunity to serve South Surprise in growing economic area
- Rapidly growing employment area
- Surprise supports business growth