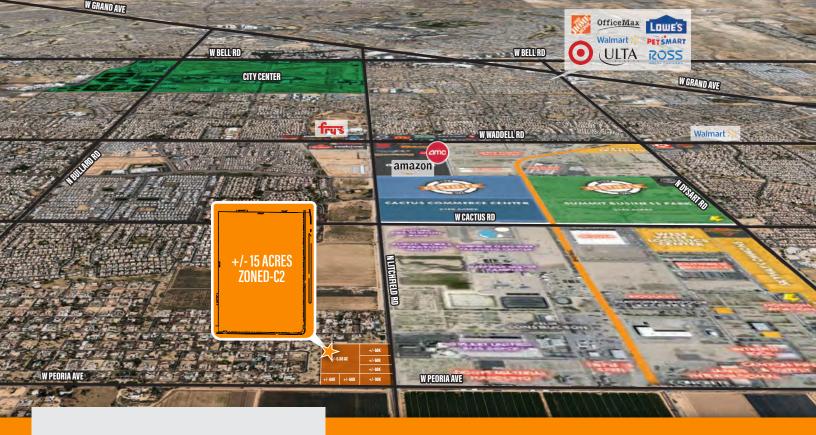

## **Property Details**

- +/- 15 Acres (Zoned-C-2)
- \$10.50 Square Foot
- Owners May Demise
- Lot Restrictions
  - No Overnight Stay, No Industrial, No Self Storage & No Multi-family

### **Property Location**

- NWC of Litchfield and Peoria
- APN | 501-39-917
- Less than 5 miles East of 303
- Surrounded by existing and future Industrial developments
- Adjacent to high density residential
- Opportunity to serve South Surprise in growing economic area
- Rapidly growing employment area
- Surprise supports business growth

# **Surrounding Area**