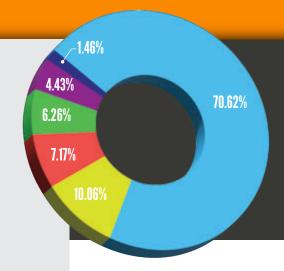

White - 70.62%

Multiple Race - 10.06%

Black/African American - 7.17%

Other Race - 6,26%

Asian/Hawaiaan/Islander - 4,43%

Native American - 1.46%