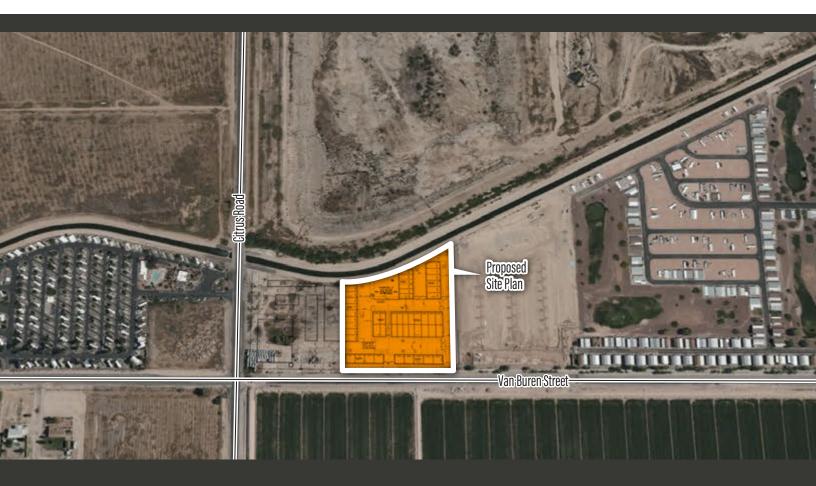

# **Cirtus Road & Van Buren Street**

**FOR SALE: Call for Pricing** 

+/- 10 Acres

### **Property Location**

- NWC of Citrus and Van Buren
- Within one mile of 1-10 & Loop 303 freeways
- South of major industrial spaces to include Amazon, Microsoft, XPO Logistics, & KeHe
- Average drive time for trucking transportation (considering CA, NV, UT, CO, NM, & TX)
- Population of 98k within 5 mile radius and neighboring proposed multi-family housing developments.
- Mainly PAD development sites surrounds area with a mix of General Commercial, AG district and multi-family housing.

### **Property Details**

- Zoned C-2
- For sale +/- 10 acres PRIME land
- Utilities to Site
- Strong Industrial sector
- Early development opportunity
- Freeway visibility (see aerial attached)
- Balance of lot proposed to be developed as storage units