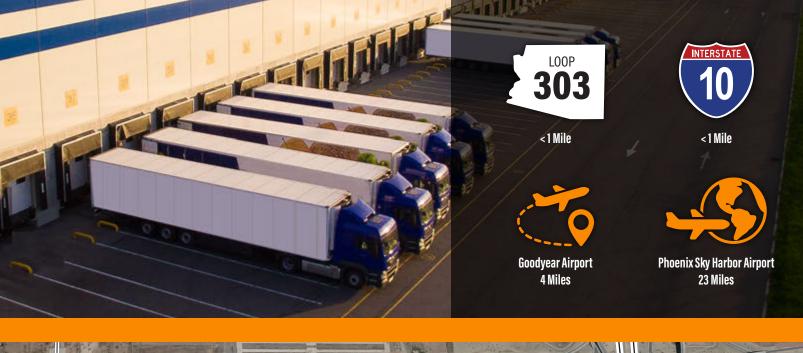

### **Property Location**

- NWC of Citrus and Van Buren
- Within one mile of 1-10 & Loop 303 freeways
- South of major industrial spaces to include Amazon, Microsoft, XPO Logistics, & KeHe
- Average drive time for trucking transportation (considering CA, NV, UT, CO, NM, & TX)
- Population of 98k within 5 mile radius and neighboring proposed multi-family housing developments.
- Mainly PAD development sites surrounds area with a mix of General Commercial, AG district and multi-family housing.