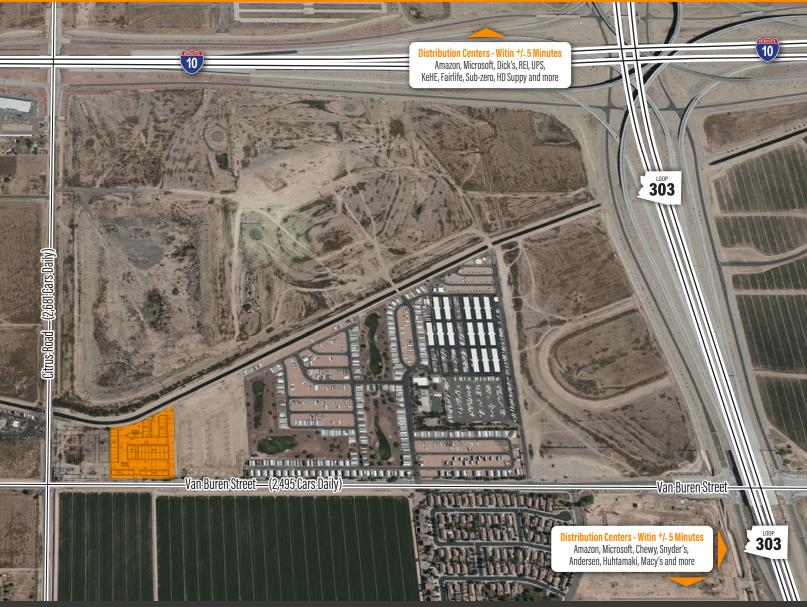

### **Property Location**

- NWC of Citrus and Van Buren
- Within one mile of 1-10 & Loop 303 freeways
- South of major industrial spaces to include Amazon, Microsoft, XPO Logistics, & KeHe
- Average drive time for trucking transportation (considering CA, NV, UT, CO, NM, & TX)
- Population of 98k within 5 mile radius and neighboring proposed multi-family housing developments.
- Mainly PAD development sites surrounds area with a mix of General Commercial, AG district and multi-family housing.

### **Property Details**

- Zoned C-2
- For sale +/- 10 acres PRIME land
- Utilities to Site
- Strong Industrial sector
- Early development opportunity
- Freeway visibility (see aerial attached)
- Balance of lot proposed to be developed as storage units