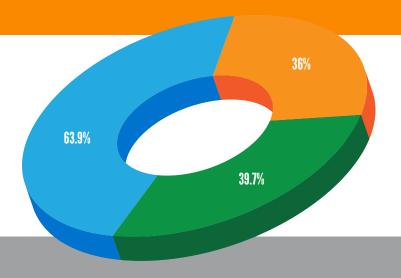

# **Buckeye offers a diverse and growing population**

(within 5-Mile radius)

White

Hispanic

All Other