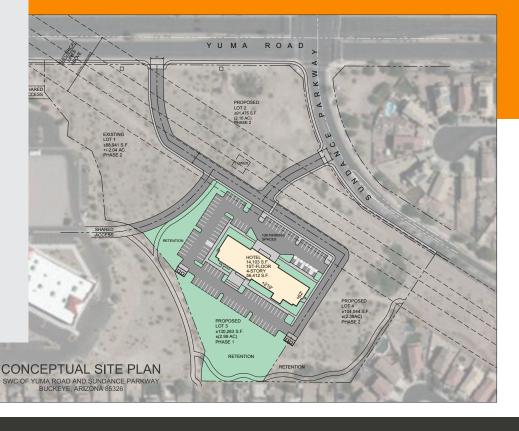

### **Property Details**

- Zoned PC (planned community)
- Early development opportunity
- Utilities in place
- Yuma & Sundance Intersection VPD
- Balance of lot proposed to be developed as a hotel.

< 1 Mile</p>
2 proposed Medical Hospitals north of site