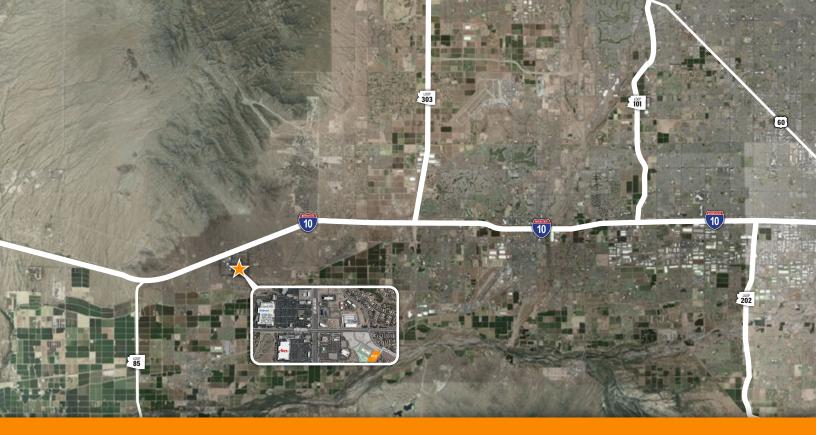

### **Property Location**

- APN: 504-22-004P
- SWC of Yuma Rd and Sundance PKWY.
- In the heart of Buckeye expansion.
- Major surrounding residential area.
- East of large-scale retail area.