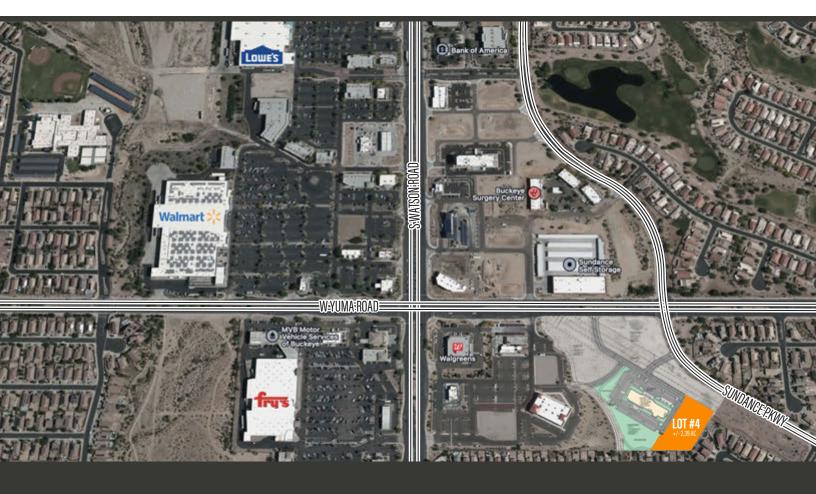

SWC of Yuma Rd & Sundance PKWY

### **Property Location**

- APN: 504-22-004P
- SWC of Yuma Rd and Sundance PKWY.
- In the heart of Buckeye expansion.
- Major surrounding residential area.
- East of large-scale retail area.

### **Property Details**

- Zoned PC (planned community)
- Early development opportunity
- Utilities in place
- Yuma & Sundance Intersection VPD
- Balance of lot proposed to be developed as a hotel.

< 1 Mile</p>
2 proposed Medical Hospitals north of site

< 1 Mile of major retail with anchor tenants